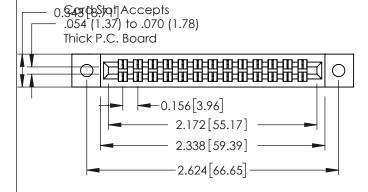

**Mounting Option** 

**Contact Detail** 

02-.128 (3.25) Dia. Mounting Holes

556-Extender Board Bend (Code 520 Contacts) .156 [3.96] Contact Spacing x .140 [3.56] Row Spacing

**See Accompanying Page for: Mounting Options** 

0.295[7.49] Card Slot 0.090 [2.29] Point of Contact

| 305 / 315 / 355 Card Edge Connector |  |
|-------------------------------------|--|
| Part Number: 315-026-556-202        |  |

|   | ACAD REFERENCE NO | 305 ENG MASTER    |
|---|-------------------|-------------------|
|   | DRAWN: J.LEE      | DATE: SEPT. 21/09 |
|   | CHECKED:          | DATE:             |
|   | SCALE: NTS        | SHEET 1 OF 2      |
| D | DRAWING NUMBER    | ISSUE             |
|   | 005 A             | 1                 |