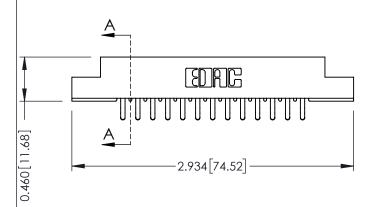

**Mounting Option** 

**Contact Detail** 

02-.128 (3.25) Dia. Mounting Holes

556-Extender Board Bend (Code 520 Contacts) .156 [3.96] Contact Spacing x .140 [3.56] Row Spacing

**See Accompanying Page for: Mounting Options** 

0.295[7.49] Card Slot 0.090 [2.29] Point of Contact

| 305 / 315 / 355 Card Edge Connector |  |
|-------------------------------------|--|
| Part Number: 315-026-556-202        |  |

|   | ACAD REFERENCE NO | 305 ENG MASTER    |
|---|-------------------|-------------------|
|   | DRAWN: J.LEE      | DATE: SEPT. 21/09 |
|   | CHECKED:          | DATE:             |
|   | SCALE: NTS        | SHEET 1 OF 2      |
| D | DRAWING NUMBER    | ISSUE             |
|   | 005 A             | 1                 |