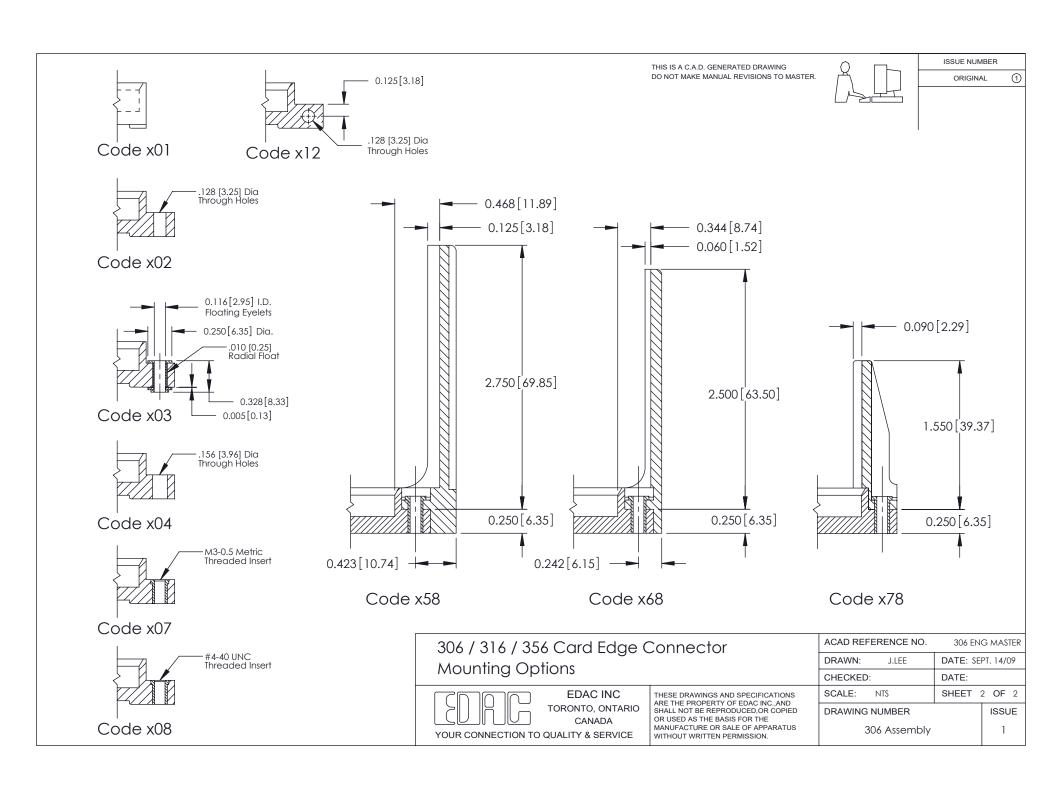

**Mounting Option** 

107-M3-0.5 Metric Threaded Inserts

**Contact Detail** 

521-P.C. Tail .037x.015(0.94x0.38) - Tail LG.=.125(3.18) .156 [3.96] Contact Spacing with Single Centreline Row

THIS IS A C.A.D. GENERATED DRAWING DO NOT MAKE MANUAL REVISIONS TO MASTER.

ISSUE NUMBER

ORIGINAL

306 / 316 / 356 Card Edge Connector Part Number: 316-015-521-107

YOUR CONNECTION TO QUALITY & SERVICE

**EDAC INC** TORONTO, ONTARIO CANADA

THESE DRAWINGS AND SPECIFICATIONS ARE THE PROPERTY OF EDAC INC.,AND SHALL NOT BE REPRODUCED, OR COPIED OR USED AS THE BASIS FOR THE MANUFACTURE OR SALE OF APPARATUS WITHOUT WRITTEN PERMISSION.

| ACAD REFERENCE NO. | 306 ENG MASTER    |       |
|--------------------|-------------------|-------|
| DRAWN: J.LEE       | DATE: SEPT. 14/09 |       |
| CHECKED:           | DATE:             |       |
| SCALE: NTS         | SHEET             | OF 2  |
| DRAWING NUMBER     |                   | ISSUE |
| 306 Assembly       |                   | 1     |