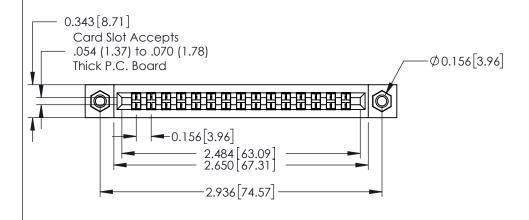

**See Accompanying Pages for: Mounting Options** 

0.295 [7.49] Card Slot 0.165[4.19] Point of Contact