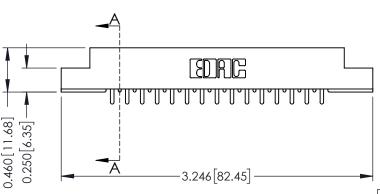

**See Accompanying Pages for: Mounting Options** 

0.295 [7.49] Card Slot 0.165[4.19] Point of Contact