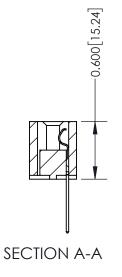

**Mounting Option Contact Detail** 540-Wire Wrap .025 Sq.(0.64 Sq.) - Tail LG=.560(14.22) .100 [2.54] Contact Spacing x .300 [7.62] Row Spacing 01-No Mounting Lugs **─**0.100 2.54 Card Slot Accepts .054 [1.37] to .070 [1.78] Thick P.C. Board 0.490 [12.45] EDRG 0.600 [15.24]