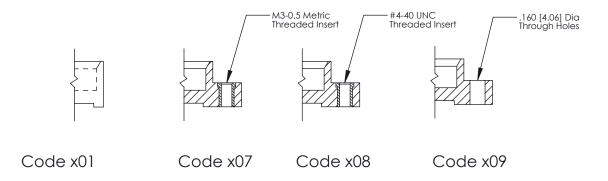

325 ENG MASTER

DATE: OCT. 06/09

325 Card Edge Connector Part Number: 325-041-540-101

YOUR CONNECTION TO QUALITY & SERVICE

CANADA

SHEET 1 OF 2 325 Assembly

J.LEE

See Accompanying Page for: **Mounting Options** 

THIS IS A C.A.D. GENERATED DRAWING
DO NOT MAKE MANUAL REVISIONS TO MASTER.

ISSUE NUMBER

ORIGINAL

1

| 325 Card Edge Connector<br>Mounting Options |                                                                                                                                                                                                 | ACAD REFERENCE NO. 325 ENG MASTER |             |         |           |
|---------------------------------------------|-------------------------------------------------------------------------------------------------------------------------------------------------------------------------------------------------|-----------------------------------|-------------|---------|-----------|
|                                             |                                                                                                                                                                                                 | DRAWN:                            | J.LEE       | DATE: O | CT. 06/09 |
|                                             |                                                                                                                                                                                                 | CHECKED:                          |             | DATE:   |           |
| TORONTO, ONTARIO CANADA                     | THESE DRAWINGS AND SPECIFICATIONS ARE THE PROPERTY OF EDAC INC.,AND SHALL NOT BE REPRODUCED,OR COPIED OR USED AS THE BASIS FOR THE MANUFACTURE OR SALE OF APPARATUS WITHOUT WRITTEN PERMISSION. | SCALE:                            | NTS         | SHEET : | 2 OF 2    |
|                                             |                                                                                                                                                                                                 | DRAWING                           | NUMBER      |         | ISSUE     |
|                                             |                                                                                                                                                                                                 | 3                                 | 25 Assembly |         | 1         |