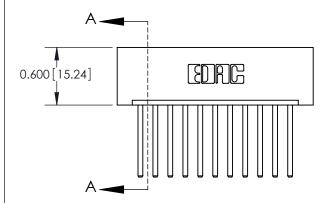

THIS IS A C.A.D. GENERATED DRAWING DO NOT MAKE MANUAL REVISIONS TO MASTER.

1

| 333 Series Card Edge Connector<br>Contact Bend Detail |                                                                                                  | ACAD REFERENCE NO. 333 ENG MASTER |                  |        |  |
|-------------------------------------------------------|--------------------------------------------------------------------------------------------------|-----------------------------------|------------------|--------|--|
|                                                       |                                                                                                  | DRAWN: J.LEE                      | DATE: OCT. 14/09 |        |  |
|                                                       |                                                                                                  | CHECKED:                          | DATE:            |        |  |
| 1 / 1 / 1                                             |                                                                                                  | SCALE: NTS                        | SHEET :          | 2 OF 4 |  |
| TORONTO, ONTARIO                                      | ARE THE PROPERTY OF EDAC INC.,AND SHALL NOT BE REPRODUCED,OR COPIED OR USED AS THE BASIS FOR THE | DRAWING NUMBER                    |                  | ISSUE  |  |
| YOUR CONNECTION TO QUALITY & SERVICE                  | MANUFACTURE OR SALE OF APPARATUS                                                                 | 333 Assembly                      |                  | 1      |  |

### **Features**

- .156 (3.96) Contact Spacing x .200 (5.08) Row Spacing
- Accepts .062 (1.57) Nominal Thickness P.C. Board
- High Profile Insulator Body .600 (15.24)
- Contact Termination Options include P.C. Tail, Wire Hole, Wire Wrap, 90 Degree, & Extender Board Bends
- Single or Dual Row Configurations
- Variety of Mounting Options, Flush or Offset Lugs
- Accepts Between Contact and In-Contact Polarizing Keys