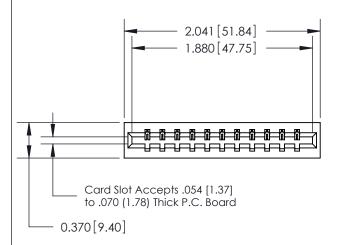

## **See Accompanying Page for:**

- Bend Detail
- Mounting Options
- Features and Specifications

THIS IS A C.A.D. GENERATED DRAWING

ISSUE NUMBER

ORIGINAL

| Part Number: 333-011-544-1           | 01   |
|--------------------------------------|------|
| CANADA CANADA                        | OR   |
| YOUR CONNECTION TO QUALITY & SERVICE | WITH |

333 Series Card Edge Connector

|                 | ACAD REFERENCE NO. 333 ENG MASTER |                  |  |
|-----------------|-----------------------------------|------------------|--|
|                 | DRAWN: J.LEE                      | DATE: OCT. 14/09 |  |
|                 | CHECKED:                          | DATE:            |  |
| IONS            | SCALE: NTS                        | SHEET 1 OF 4     |  |
| .,AND<br>COPIED | DRAWING NUMBER                    | ISSUE            |  |
| RATUS           | 333 Assembly 1                    |                  |  |