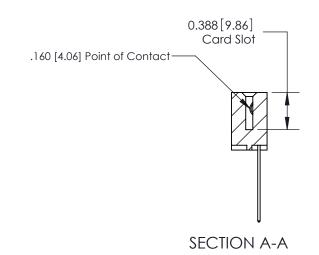

THIS IS A C.A.D. GENERATED DRAWING DO NOT MAKE MANUAL REVISIONS TO MASTER.

1

| 333 Series Card Edge Connector<br>Contact Bend Detail |                                                                                                  | ACAD REFERENCE NO. 333 ENG MASTER |                  |        |  |
|-------------------------------------------------------|--------------------------------------------------------------------------------------------------|-----------------------------------|------------------|--------|--|
|                                                       |                                                                                                  | DRAWN: J.LEE                      | DATE: OCT. 14/09 |        |  |
|                                                       |                                                                                                  | CHECKED:                          | DATE:            |        |  |
| 1 / 1 / 1                                             |                                                                                                  | SCALE: NTS                        | SHEET :          | 2 OF 4 |  |
| TORONTO, ONTARIO                                      | ARE THE PROPERTY OF EDAC INC.,AND SHALL NOT BE REPRODUCED,OR COPIED OR USED AS THE BASIS FOR THE | DRAWING NUMBER                    |                  | ISSUE  |  |
| YOUR CONNECTION TO QUALITY & SERVICE                  | MANUFACTURE OR SALE OF APPARATUS                                                                 | 333 Assembly                      |                  | 1      |  |

### **Features**

- .156 (3.96) Contact Spacing x .200 (5.08) Row Spacing
- Accepts .062 (1.57) Nominal Thickness P.C. Board
- High Profile Insulator Body .600 (15.24)
- Contact Termination Options include P.C. Tail, Wire Hole, Wire Wrap, 90 Degree, & Extender Board Bends
- Single or Dual Row Configurations
- Variety of Mounting Options, Flush or Offset Lugs
- Accepts Between Contact and In-Contact Polarizing Keys