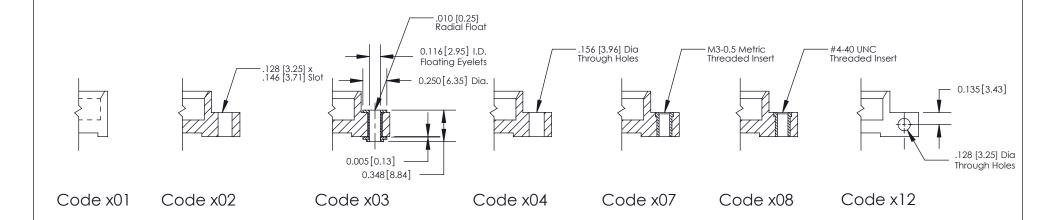

THIS IS A C.A.D. GENERATED DRAWING
DO NOT MAKE MANUAL REVISIONS TO MASTER

1220F NOWRE

DRIGINAL

1

|  | 333 Series Card Edge Connector<br>Mounting Options                                                                                                                                                                                                                                                                                                                                                                                                                                                                                                                                                                                                                                                                                                                                                                                                                                                                                                                                                                                                                                                                                                                                                                                                                                                                                                                                                                                                                                                                                                                                                                                                                                                                                                                                                                                                                                                                                                                                                                                                                                                                             |                                                                                                        | ACAD REFERENCE NO. 333 ENG MASTER |             |         |           |
|--|--------------------------------------------------------------------------------------------------------------------------------------------------------------------------------------------------------------------------------------------------------------------------------------------------------------------------------------------------------------------------------------------------------------------------------------------------------------------------------------------------------------------------------------------------------------------------------------------------------------------------------------------------------------------------------------------------------------------------------------------------------------------------------------------------------------------------------------------------------------------------------------------------------------------------------------------------------------------------------------------------------------------------------------------------------------------------------------------------------------------------------------------------------------------------------------------------------------------------------------------------------------------------------------------------------------------------------------------------------------------------------------------------------------------------------------------------------------------------------------------------------------------------------------------------------------------------------------------------------------------------------------------------------------------------------------------------------------------------------------------------------------------------------------------------------------------------------------------------------------------------------------------------------------------------------------------------------------------------------------------------------------------------------------------------------------------------------------------------------------------------------|--------------------------------------------------------------------------------------------------------|-----------------------------------|-------------|---------|-----------|
|  |                                                                                                                                                                                                                                                                                                                                                                                                                                                                                                                                                                                                                                                                                                                                                                                                                                                                                                                                                                                                                                                                                                                                                                                                                                                                                                                                                                                                                                                                                                                                                                                                                                                                                                                                                                                                                                                                                                                                                                                                                                                                                                                                |                                                                                                        | DRAWN:                            | J.LEE       | DATE: O | CT. 14/09 |
|  |                                                                                                                                                                                                                                                                                                                                                                                                                                                                                                                                                                                                                                                                                                                                                                                                                                                                                                                                                                                                                                                                                                                                                                                                                                                                                                                                                                                                                                                                                                                                                                                                                                                                                                                                                                                                                                                                                                                                                                                                                                                                                                                                |                                                                                                        | CHECKED                           | ):          | DATE:   |           |
|  | The second secon |                                                                                                        | SCALE:                            | NTS         | SHEET : | 3 OF 4    |
|  | TORONTO, ONTARIO                                                                                                                                                                                                                                                                                                                                                                                                                                                                                                                                                                                                                                                                                                                                                                                                                                                                                                                                                                                                                                                                                                                                                                                                                                                                                                                                                                                                                                                                                                                                                                                                                                                                                                                                                                                                                                                                                                                                                                                                                                                                                                               | ARE THE PROPERTY OF EDAC INC.,AND<br>SHALL NOT BE REPRODUCED,OR COPIED<br>OR USED AS THE BASIS FOR THE | DRAWING                           | NUMBER      |         | ISSUE     |
|  | YOUR CONNECTION TO QUALITY & SERVICE                                                                                                                                                                                                                                                                                                                                                                                                                                                                                                                                                                                                                                                                                                                                                                                                                                                                                                                                                                                                                                                                                                                                                                                                                                                                                                                                                                                                                                                                                                                                                                                                                                                                                                                                                                                                                                                                                                                                                                                                                                                                                           | MANUFACTURE OR SALE OF APPARATUS                                                                       | 3                                 | 33 Assembly |         | 1         |