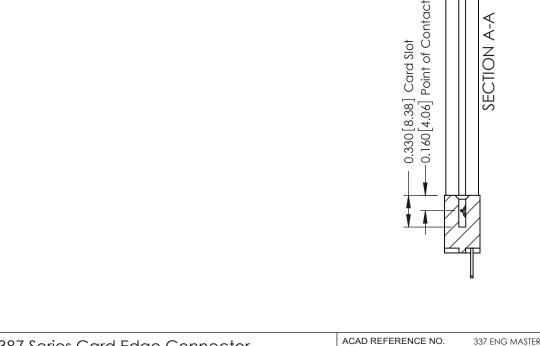

**Contact Bend Details** 

**Mounting Options** 

**Contact Detail** 

500-Wire Hole .050x.025(1.27x0.64) - Tail LG=.260(6.60) DO NOT MAKE MANUAL REVISIONS TO MASTER. .156 [3.96] Contact Spacing x .200 [5.08] Row Spacing

THIS IS A C.A.D. GENERATED DRAWING

ISSUE NUMBER

ORIGINAL

A-A

DATE: OCT. 06/09

OF 3

**ISSUE** 

DATE: