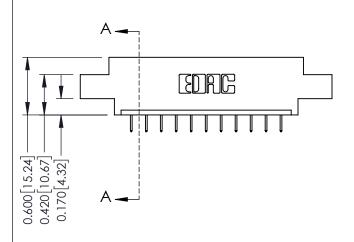

ISSUE NUMBER

ORIGINAL

1

0.160 [4.06] Point of Contact Card Slot 0.330 [8.38]

**See Accompanying Pages for:** 

- **Contact Bend Details**
- **Mounting Options**

| 337 / 387 Series Card Edge Connector |
|--------------------------------------|
| Part Number: 337-011-524-607         |