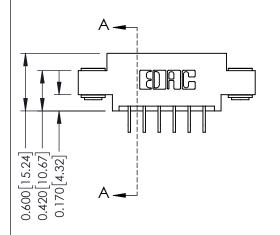

**Mounting Option** 

03-.116 (2.95) I.D. Floating Eyelets

**Contact Detail** 

559-90 Degree Bend (Code 541 Contacts)

.156 [3.96] Contact Spacing x .200 [5.08] Row Spacing

THIS IS A C.A.D. GENERATED DRAWING DO NOT MAKE MANUAL REVISIONS TO MASTER.

ISSUE NUMBER

ORIGINAL

**See Accompanying Pages for:** 

- **Contact Bend Details**
- **Mounting Options**

337 / 387 Series Card Edge Connector Part Number: 337-012-559-803

**EDAC INC** TORONTO, ONTARIO CANADA