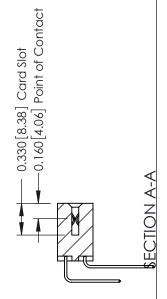

**Mounting Option** 

03-.116 (2.95) I.D. Floating Eyelets

**Contact Detail** 

559-90 Degree Bend (Code 541 Contacts)

.156 [3.96] Contact Spacing x .200 [5.08] Row Spacing

THIS IS A C.A.D. GENERATED DRAWING DO NOT MAKE MANUAL REVISIONS TO MASTER.

ISSUE NUMBER

ORIGINAL

**See Accompanying Pages for:** 

- **Contact Bend Details**
- **Mounting Options**

337 / 387 Series Card Edge Connector Part Number: 337-012-559-803

**EDAC INC** TORONTO, ONTARIO CANADA