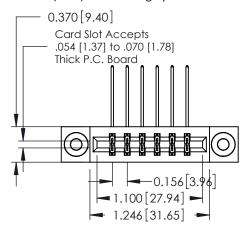

**Mounting Option** 

03-.116 (2.95) I.D. Floating Eyelets

**Contact Detail** 

559-90 Degree Bend (Code 541 Contacts)

.156 [3.96] Contact Spacing x .200 [5.08] Row Spacing

THIS IS A C.A.D. GENERATED DRAWING DO NOT MAKE MANUAL REVISIONS TO MASTER.

ISSUE NUMBER

ORIGINAL

**See Accompanying Pages for:** 

- **Contact Bend Details**
- **Mounting Options**

337 / 387 Series Card Edge Connector Part Number: 337-012-559-803

**EDAC INC** TORONTO, ONTARIO CANADA