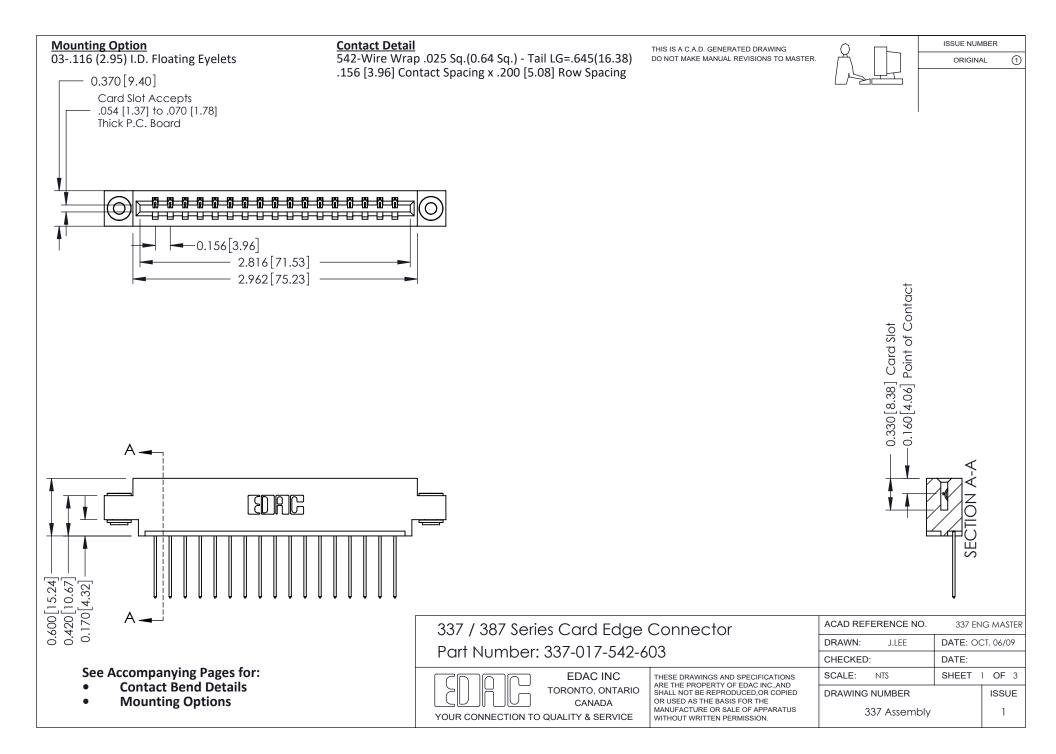

ISSUE NUMBER

ORIGINAL

1



| 337 / 387 Series Card Edge Connector<br>Contact Bend Detail           |                                                                                                                                                                                                  | ACAD REFERENCE NO. 337 E |                  | G MASTER      |
|-----------------------------------------------------------------------|--------------------------------------------------------------------------------------------------------------------------------------------------------------------------------------------------|--------------------------|------------------|---------------|
|                                                                       |