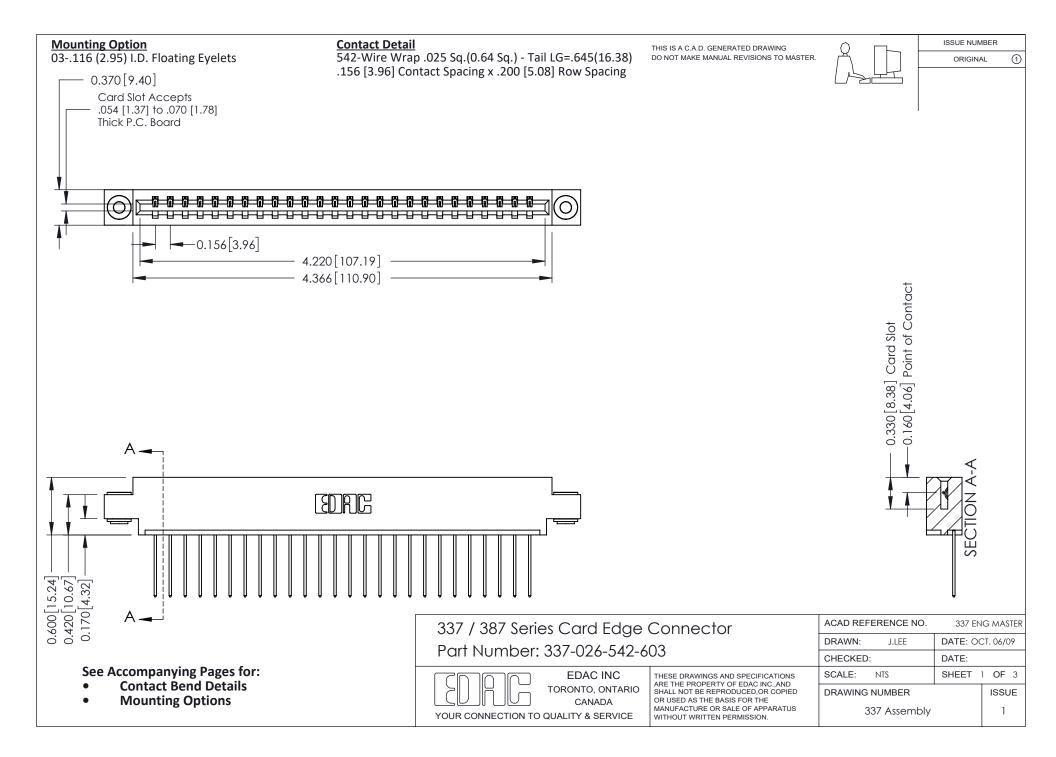

ISSUE NUMBER

ORIGINAL

1



| 337 / 387 Series Card Edge Connector<br>Contact Bend Detail           |                                                                                                                                                                                                  | ACAD REFERENCE NO. 337 E |                  | G MASTER      |
|-----------------------------------------------------------------------|--------------------------------------------------------------------------------------------------------------------------------------------------------------------------------------------------|--------------------------|------------------|---------------|
|                                                                       |