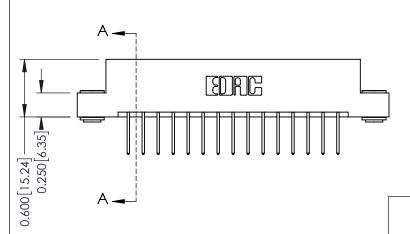

THIS IS A C.A.D. GENERATED DRAWING DO NOT MAKE MANUAL REVISIONS TO MASTER.

ISSUE NUMBER

ORIGINAL

**See Accompanying Pages for:** 

- **Contact Bend Details**
- **Mounting Options**

337 / 387 Series Card Edge Connector Part Number: 337-030-523-203

| ACAD REFERENCE NO. | 337 ENG MASTER   |  |  |
|--------------------|------------------|--|--|
| DRAWN: J.LEE       | DATE: OCT. 06/09 |  |  |
| CHECKED:           | DATE:            |  |  |
| SCALE: NTS         | SHEET 1 OF 3     |  |  |
| DRAWING NUMBER     | ISSUE            |  |  |
| 337 Assembly       | 1                |  |  |