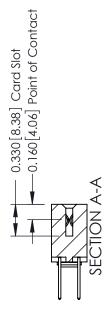

**Mounting Option Contact Detail** 03-.116 (2.95) I.D. Floating Eyelets 523-P.C. Tail .025 Sq.(0.64 Sq.) - Tail LG=.390(9.91) .156 [3.96] Contact Spacing x .200 [5.08] Row Spacing - 0.370[9.40] Card Slot Accepts .054 [1.37] to .070 [1.78] Thick P.C. Board -0.156[3.96] 2.504 [63.60] 2.650 [67.31]