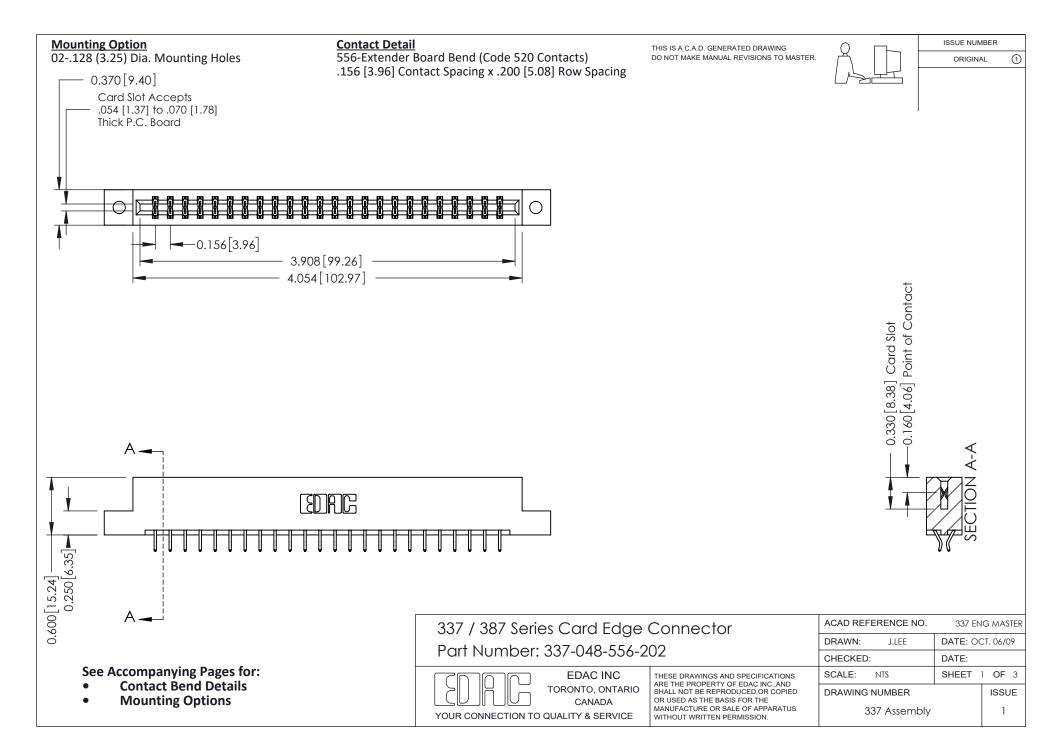

ISSUE NUMBER

ORIGINAL

1

| 337 / 387 Series Card Edge Connector<br>Contact Bend Detail           |                                                                                                                                                                                                  | ACAD REFERENCE NO. 337 E |                  | G MASTER      |
|-----------------------------------------------------------------------|--------------------------------------------------------------------------------------------------------------------------------------------------------------------------------------------------|--------------------------|------------------|---------------|
|                                                                       |                                                                                                                                                                                                  | DRAWN: J.LEE             | DATE: OCT. 06/09 |               |
|                                                                       |                                                                                                                                                                                                  | CHECKED: DATE:           |                  |               |
| EDAC INC TORONTO, ONTARIO CANADA YOUR CONNECTION TO QUALITY & SERVICE | THESE DRAWINGS AND SPECIFICATIONS ARE THE PROPERTY OF EDAC INC.,AND SHALL NOT BE REPRODUCED, OR COPIED OR USED AS THE BASIS FOR THE MANUFACTURE OR SALE OF APPARATUS WITHOUT WRITTEN PERMISSION. | SCALE: NTS               | SHEET            | 2 <b>OF</b> 3 |
|                                                                       |                                                                                                                                                                                                  | DRAWING NUMBER           |                  | ISSUE         |
|                                                                       |                                                                                                                                                                                                  | 337 Assembly             |                  | 1             |