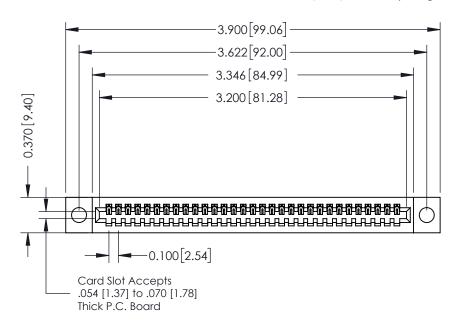

## **See Accompanying Pages for:**

- **Contact Bend Details**
- **Mounting Options**

| 342 / 392 Card Edge Connector |
|-------------------------------|
| Part Number: 342-031-500-104  |

YOUR CONNECTION TO QUALITY & SERVICE

342 ENG MASTER J.LEE DATE: OCT. 06/09 SHEET 1 OF 3 NTS

342 Assembly

THIS IS A C.A.D. GENERATED DRAWING DO NOT MAKE MANUAL REVISIONS TO MASTER. ISSUE NUMBER

ORIGINAL

1

| 342 / 392 Series Card Edge Connector<br>Contact Bend Detail |                                                                                                                                                                                                 | ACAD REFERENCE NO. 342 ENG MASTER |             |          |          |
|-------------------------------------------------------------|-------------------------------------------------------------------------------------------------------------------------------------------------------------------------------------------------|-----------------------------------|-------------|----------|----------|
|                                                             |                                                                                                                                                                                                 | DRAWN:                            | J.LEE       | DATE: OC | T. 06/09 |
|                                                             |                                                                                                                                                                                                 | CHECKED:                          |             | DATE:    |          |
| EDAC INC                                                    | THESE DRAWINGS AND SPECIFICATIONS ARE THE PROPERTY OF EDAC INC.,AND SHALL NOT BE REPRODUCED,OR COPIED OR USED AS THE BASIS FOR THE MANUFACTURE OR SALE OF APPARATUS WITHOUT WRITTEN PERMISSION. | SCALE:                            | NTS         | SHEET :  | 2 OF 3   |
| TORONTO, ONTARIO                                            |                                                                                                                                                                                                 | DRAWING                           | NUMBER      |          | ISSUE    |
| YOUR CONNECTION TO QUALITY & SERVICE                        |                                                                                                                                                                                                 | 3                                 | 42 Assembly |          | 1        |