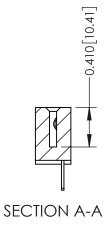

**Mounting Option** 

04-.156 (3.96) Dia. Mounting Holes

**Contact Detail** 

500-Wire Hole .050x.025(1.27x0.64) - Tail LG=.270(6.86) .100 [2.54] Contact Spacing x .200 [5.08] Row Spacing

THIS IS A C.A.D. GENERATED DRAWING DO NOT MAKE MANUAL REVISIONS TO MASTER

ISSUE NUMBER

ORIGINAL

1

| 342 / 392 Card Edge Connector<br>Mounting Options |                                                                                                                                   | ACAD REFERENCE NO. 342 ENG MASTER |                         |        |  |  |
|---------------------------------------------------|-----------------------------------------------------------------------------------------------------------------------------------|-----------------------------------|-------------------------|--------|--|--|
|                                                   |                                                                                                                                   | DRAWN: J.LEE                      | DATE: <b>OCT. 06/09</b> |        |  |  |
|                                                   |                                                                                                                                   | CHECKED:                          | DATE:                   |        |  |  |
| EDAC INC                                          | ARE THE PROPERTY OF EDAC INC.,AND SHALL NOT BE REPRODUCED,OR COPIED OR USED AS THE BASIS FOR THE MANUFACTURE OR SALE OF APPARATUS | SCALE: NTS                        | SHEET :                 | 3 OF 3 |  |  |
| TORONTO, ONTARIO                                  |                                                                                                                                   | DRAWING NUMBER                    | •                       | ISSUE  |  |  |
| YOUR CONNECTION TO QUALITY & SERVICE              |                                                                                                                                   | 342 Assembly                      |                         | 1      |  |  |