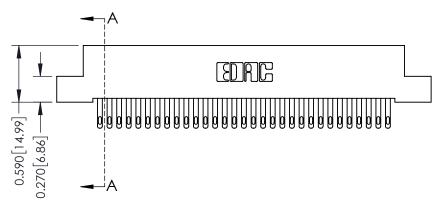

342 ENG MASTER J.LEE DATE: OCT. 06/09 SHEET 1 OF 3 NTS

342 Assembly

THIS IS A C.A.D. GENERATED DRAWING DO NOT MAKE MANUAL REVISIONS TO MASTER. ISSUE NUMBER

ORIGINAL

1

| 342 / 392 Series Card Edge Connector<br>Contact Bend Detail |                                                                                                                                                                                                 | ACAD REFERENCE NO. 342 ENG MASTER |             |          |          |
|-------------------------------------------------------------|-------------------------------------------------------------------------------------------------------------------------------------------------------------------------------------------------|-----------------------------------|-------------|----------|----------|
|                                                             |                                                                                                                                                                                                 | DRAWN:                            | J.LEE       | DATE: OC | T. 06/09 |
|                                                             |                                                                                                                                                                                                 | CHECKED:                          |             | DATE:    |          |
| EDAC INC                                                    | THESE DRAWINGS AND SPECIFICATIONS ARE THE PROPERTY OF EDAC INC.,AND SHALL NOT BE REPRODUCED,OR COPIED OR USED AS THE BASIS FOR THE MANUFACTURE OR SALE OF APPARATUS WITHOUT WRITTEN PERMISSION. | SCALE:                            | NTS         | SHEET :  | 2 OF 3   |
| TORONTO, ONTARIO                                            |                                                                                                                                                                                                 | DRAWING                           | NUMBER      |          | ISSUE    |
| YOUR CONNECTION TO QUALITY & SERVICE                        |                                                                                                                                                                                                 | 3                                 | 42 Assembly |          | 1        |