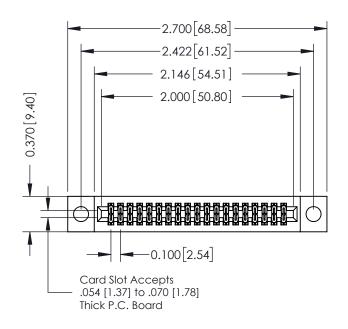

## **Contact Detail**

524-P.C. Tail .018 Sq.(0.46 Sq.) - Tail LG=.185(4.70) .100 [2.54] Contact Spacing x .200 [5.08] Row Spacing

## **See Accompanying Pages for:**

- **Contact Bend Details**
- **Mounting Options**

| 342 / 392 Card Edge Connector |
|-------------------------------|
| Part Number: 342-038-524-204  |

YOUR CONNECTION TO QUALITY & SERVICE