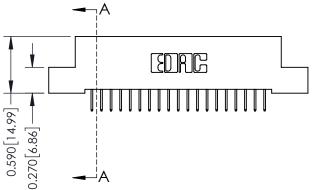

## 0.240 [6.10] Point of Contact 0.410[10.41] SECTION A-A

## **See Accompanying Pages for:**

- **Contact Bend Details**
- **Mounting Options**

| 342 / 392 Card Edge Connector |
|-------------------------------|
| Part Number: 342-038-524-204  |

YOUR CONNECTION TO QUALITY & SERVICE