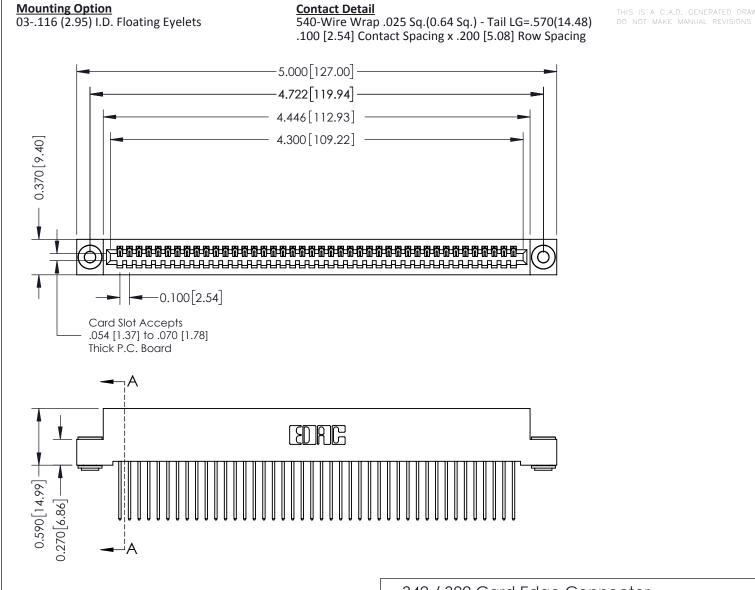

## **See Accompanying Pages for:**

- **Contact Bend Details**
- **Mounting Options**

| 342 / 392 Card Edge Connector |
|-------------------------------|
| Part Number: 342-042-540-103  |

YOUR CONNECTION TO QUALITY & SERVICE