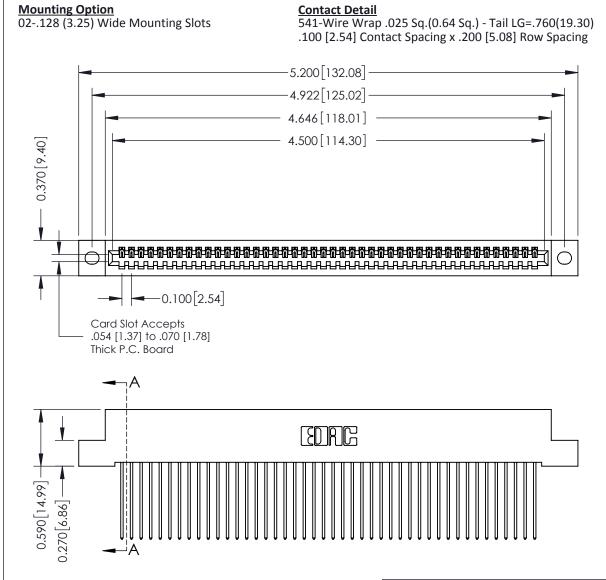

THIS IS A C.A.D. GENERATED DRAWING DO NOT MAKE MANUAL REVISIONS TO MASTER

ISSUE NUMBER

ORIGINAL

1

| 342 / 392 Card Edge Connector<br>Mounting Options |                                                                                                                                                                                               | ACAD REFERENCE NO. 342 ENG MASTER |                         |        |  |  |
|---------------------------------------------------|-----------------------------------------------------------------------------------------------------------------------------------------------------------------------------------------------|-----------------------------------|-------------------------|--------|--|--|
|                                                   |                                                                                                                                                                                               | DRAWN: J.LEE                      | DATE: <b>OCT. 06/09</b> |        |  |  |
|                                                   |                                                                                                                                                                                               | CHECKED:                          | DATE:                   |        |  |  |
| TORONTO, ONTARIO                                  | THESE DRAWINGS AND SPECIFICATIONS ARE THE PROPERTY OF EDAC INCAND SHALL NOT BE REPRODUCED,OR COPIED OR USED AS THE BASIS FOR THE MANUFACTURE OR SALE OF APPARATUS WITHOUT WRITTEN PERMISSION. | SCALE: NTS                        | SHEET :                 | 3 OF 3 |  |  |
|                                                   |                                                                                                                                                                                               | DRAWING NUMBER                    | •                       | ISSUE  |  |  |
| YOUR CONNECTION TO QUALITY & SERVICE              |                                                                                                                                                                                               | 342 Assembly                      |                         | 1      |  |  |