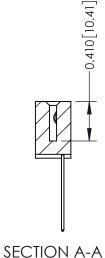

THIS IS A C.A.D. GENERATED DRAWING DO NOT MAKE MANUAL REVISIONS TO MASTER

ISSUE NUMBER

ORIGINAL

1

| 342 / 392 Card Edge Connector<br>Mounting Options |                                                                                                                                                                                               | ACAD REFERENCE NO. 342 ENG MASTER |                         |        |  |  |
|---------------------------------------------------|-----------------------------------------------------------------------------------------------------------------------------------------------------------------------------------------------|-----------------------------------|-------------------------|--------|--|--|
|                                                   |                                                                                                                                                                                               | DRAWN: J.LEE                      | DATE: <b>OCT. 06/09</b> |        |  |  |
|                                                   |                                                                                                                                                                                               | CHECKED:                          | DATE:                   |        |  |  |
| TORONTO, ONTARIO                                  | THESE DRAWINGS AND SPECIFICATIONS ARE THE PROPERTY OF EDAC INCAND SHALL NOT BE REPRODUCED,OR COPIED OR USED AS THE BASIS FOR THE MANUFACTURE OR SALE OF APPARATUS WITHOUT WRITTEN PERMISSION. | SCALE: NTS                        | SHEET :                 | 3 OF 3 |  |  |
|                                                   |                                                                                                                                                                                               | DRAWING NUMBER                    | •                       | ISSUE  |  |  |
| YOUR CONNECTION TO QUALITY & SERVICE              |                                                                                                                                                                                               | 342 Assembly                      |                         | 1      |  |  |