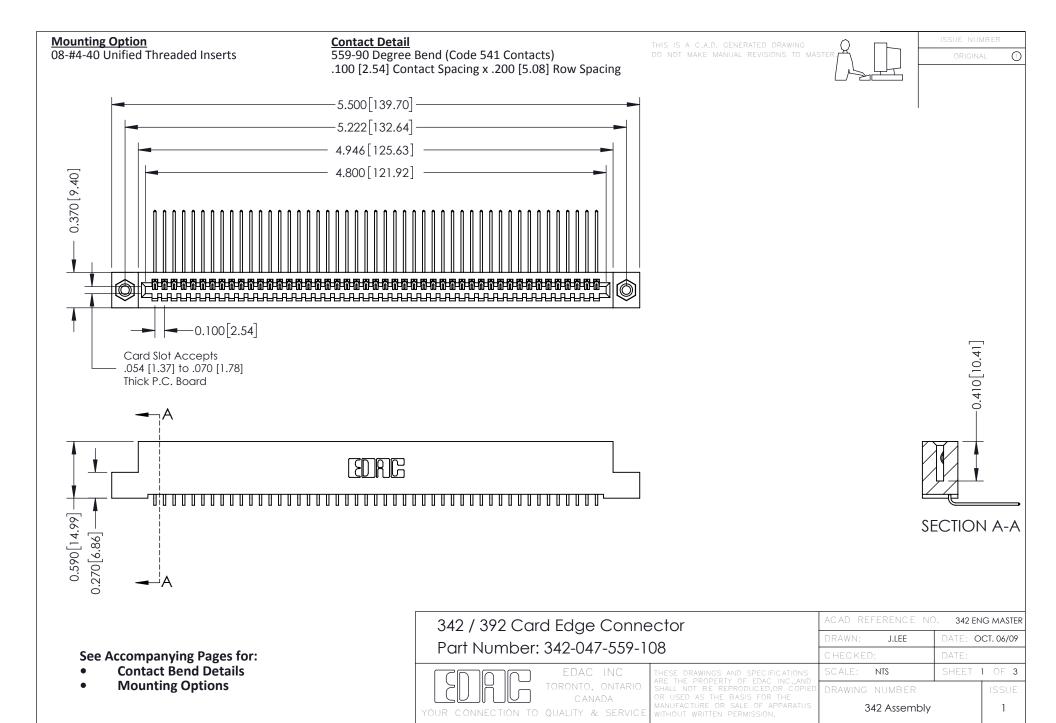

THIS IS A C.A.D. GENERATED DRAWING DO NOT MAKE MANUAL REVISIONS TO MASTER. ISSUE NUMBER

ORIGINAL

1



| 342 / 392 Series Card Edge Connector<br>Contact Bend Detail |                                                                                                                                                                                                  | ACAD REFERENCE NO. 342 ENG MASTER |             |                  |        |
|-------------------------------------------------------------|--------------------------------------------------------------------------------------------------------------------------------------------------------------------------------------------------|-----------------------------------|-------------|------------------|--------|
|