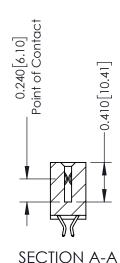

**Mounting Option** 

02-.128 (3.25) Wide Mounting Slots

**Contact Detail** 

556-Extender Board Bend (Code 520 Contacts) .100 [2.54] Contact Spacing x .200 [5.08] Row Spacing

**See Accompanying Pages for:** 

- **Contact Bend Details**
- **Mounting Options**

| 342 / 392 Card Edge Connector |
|-------------------------------|
| Part Number: 342-048-556-202  |

342 ENG MASTER DATE: OCT. 06/09 J.LEE NTS SHEET 1 OF 3

342 Assembly

THIS IS A C.A.D. GENERATED DRAWING DO NOT MAKE MANUAL REVISIONS TO MASTER. ISSUE NUMBER

ORIGINAL

1

| 342 / 392 Series Card Edge Connector<br>Contact Bend Detail |                                                                                                                                              | ACAD REFERENCE NO. 342 ENG MASTER |             |          |          |
|-------------------------------------------------------------|----------------------------------------------------------------------------------------------------------------------------------------------|-----------------------------------|-------------|----------|----------|
|                                                             |                                                                                                                                              | DRAWN:                            | J.LEE       | DATE: OC | T. 06/09 |
|                                                             |                                                                                                                                              | CHECKED:                          |             | DATE:    |          |
| EDAC INC                                                    | ARE THE PROPERTY OF EDAC INC.,AND —<br>SHALL NOT BE REPRODUCED,OR COPIED<br>OR USED AS THE BASIS FOR THE<br>MANUFACTURE OR SALE OF APPARATUS | SCALE:                            | NTS         | SHEET :  | 2 OF 3   |
| TORONTO, ONTARIO                                            |                                                                                                                                              | DRAWING                           | NUMBER      |          | ISSUE    |
| YOUR CONNECTION TO QUALITY & SERVICE                        |                                                                                                                                              | 3                                 | 42 Assembly |          | 1        |