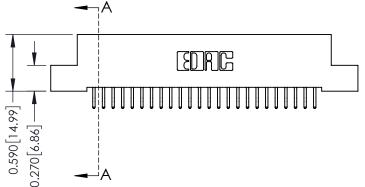

**Mounting Option** 

02-.128 (3.25) Wide Mounting Slots

**Contact Detail** 

556-Extender Board Bend (Code 520 Contacts) .100 [2.54] Contact Spacing x .200 [5.08] Row Spacing

**See Accompanying Pages for:** 

- **Contact Bend Details**
- **Mounting Options**

| 342 / 392 Card Edge Connector |
|-------------------------------|
| Part Number: 342-048-556-202  |

342 ENG MASTER DATE: OCT. 06/09 J.LEE NTS SHEET 1 OF 3

THIS IS A C.A.D. GENERATED DRAWING DO NOT MAKE MANUAL REVISIONS TO MASTER

ISSUE NUMBER

ORIGINAL

1

| 342 / 392 Card Edge Connector<br>Mounting Options |                                                                                                                                    | ACAD REFERENCE NO. 342 ENG MASTER |                         |        |  |  |
|---------------------------------------------------|------------------------------------------------------------------------------------------------------------------------------------|-----------------------------------|-------------------------|--------|--|--|
|                                                   |                                                                                                                                    | DRAWN: J.LEE                      | DATE: <b>OCT. 06/09</b> |        |  |  |
|                                                   |                                                                                                                                    | CHECKED:                          | DATE:                   |        |  |  |
| EDAC INC                                          | THESE DRAWINGS AND SPECIFICATIONS ARE THE PROPERTY OF EDAC INC. AND SHALL NOT BE REPRODUCED.OR COPIED OR USED AS THE BASIS FOR THE | SCALE: NTS                        | SHEET :                 | 3 OF 3 |  |  |
| TORONTO, ONTARIO                                  |                                                                                                                                    | DRAWING NUMBER                    | •                       | ISSUE  |  |  |
| YOUR CONNECTION TO QUALITY & SERVICE              | MANUFACTURE OR SALE OF APPARATUS                                                                                                   | 342 Assembly                      |                         | 1      |  |  |