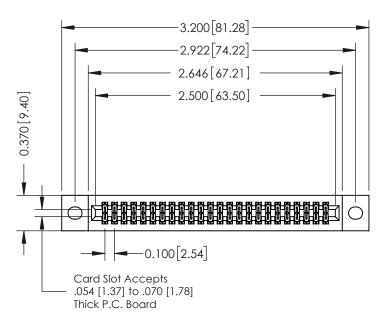

- **Contact Bend Details**
- **Mounting Options**

| 342 / 392 Card Edge Connector |
|-------------------------------|
| Part Number: 342-048-556-202  |

342 ENG MASTER DATE: OCT. 06/09 J.LEE NTS SHEET 1 OF 3

342 Assembly

THIS IS A C.A.D. GENERATED DRAWING DO NOT MAKE MANUAL REVISIONS TO MASTER. ISSUE NUMBER

ORIGINAL

1

| 342 / 392 Series Card Edge Connector<br>Contact Bend Detail |                                                                                                                                              | ACAD REFERENCE NO. 342 ENG MASTER |             |          |          |
|-------------------------------------------------------------|----------------------------------------------------------------------------------------------------------------------------------------------|-----------------------------------|-------------|----------|----------|
|                                                             |                                                                                                                                              | DRAWN:                            | J.LEE       | DATE: OC | T. 06/09 |
|                                                             |                                                                                                                                              | CHECKED:                          |             | DATE:    |          |
| EDAC INC                                                    | ARE THE PROPERTY OF EDAC INC.,AND —<br>SHALL NOT BE REPRODUCED,OR COPIED<br>OR USED AS THE BASIS FOR THE<br>MANUFACTURE OR SALE OF APPARATUS | SCALE:                            | NTS         | SHEET :  | 2 OF 3   |
| TORONTO, ONTARIO                                            |                                                                                                                                              | DRAWING                           | NUMBER      |          | ISSUE    |
| YOUR CONNECTION TO QUALITY & SERVICE                        |                                                                                                                                              | 3                                 | 42 Assembly |          | 1        |