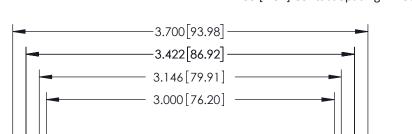

## **See Accompanying Pages for:**

- **Contact Bend Details**
- **Mounting Options**

| 342 / 392 Card Edge Connector |
|-------------------------------|
| Part Number: 342-058-558-203  |

YOUR CONNECTION TO QUALITY & SERVICE