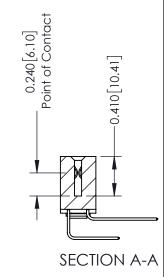

**Mounting Option** 

03-.116 (2.95) I.D. Floating Eyelets

**Contact Detail** 

558-90 Degree Bend (Code 541 Contacts) .100 [2.54] Contact Spacing x .200 [5.08] Row Spacing

Card Slot Accepts .054 [1.37] to .070 [1.78] Thick P.C. Board

342 ENG MASTER DATE: OCT. 06/09 J.LEE NTS SHEET 1 OF 3

342 Assembly

THIS IS A C.A.D. GENERATED DRAWING DO NOT MAKE MANUAL REVISIONS TO MASTER. ISSUE NUMBER

ORIGINAL

1

| 342 / 392 Series Card Edge Connector<br>Contact Bend Detail |                                                                                                                                     | ACAD REFERENCE NO. 342 ENG MASTER |             |          |          |
|-------------------------------------------------------------|-------------------------------------------------------------------------------------------------------------------------------------|-----------------------------------|-------------|----------|----------|
|                                                             |                                                                                                                                     | DRAWN:                            | J.LEE       | DATE: OC | T. 06/09 |
|                                                             |                                                                                                                                     | CHECKED:                          |             | DATE:    |          |
| EDAC INC                                                    | ARE THE PROPERTY OF EDAC INC.,AND — SHALL NOT BE REPRODUCED,OR COPIED OR USED AS THE BASIS FOR THE MANUFACTURE OR SALE OF APPARATUS | SCALE:                            | NTS         | SHEET :  | 2 OF 3   |
| TORONTO, ONTARIO                                            |                                                                                                                                     | DRAWING                           | NUMBER      |          | ISSUE    |
| YOUR CONNECTION TO QUALITY & SERVICE                        |                                                                                                                                     | 3                                 | 42 Assembly |          | 1        |