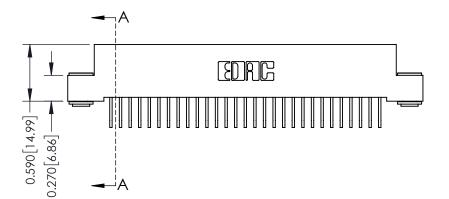

## **See Accompanying Pages for:**

- **Contact Bend Details**
- **Mounting Options**

| 342 / 392 Card Edge Connector |
|-------------------------------|
| Part Number: 342-058-558-203  |

YOUR CONNECTION TO QUALITY & SERVICE