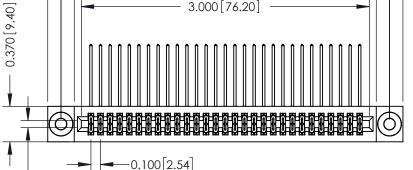

## **See Accompanying Pages for:**

- **Contact Bend Details**
- **Mounting Options**

| 342 / 392 Card Edge Connector |
|-------------------------------|
| Part Number: 342-058-558-203  |

YOUR CONNECTION TO QUALITY & SERVICE