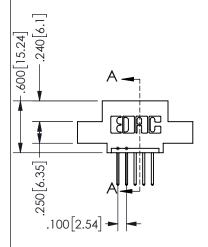

## **SECTION A-A**

345/395 SERIES CARD EDGE CONNECTOR PART NUMBER: 345-005-523-402

**EDAC INC** TORONTO, ONTARIO CANADA

THESE DRAWINGS AND SPECIFICATIONS ARE THE PROPERTY OF EDAC INC., AND SHALL NOT BE REPRODUCED, OR COPIED OR USED AS THE BASIS FOR THE MANUFACTURE OR SALE OF APPARATUS WITHOUT WRITTEN PERMISSION.

ISSUE NUMBER ORIGINAL

1

**Contact Code 558** 

Contact Code 559

**Contact Code 560** 

INSULATOR MATERIAL: THERMOPLASTIC POLYESTER, UL 94V-0

DAP MATERIAL AVAILABLE UPON REQUEST

CONTACT MATERIAL; COPPER ALLOY CONTACT PLATING: GOLD ON THE MATING AREA, TIN PLATING ON THE CONTACT TAILS, NICKEL UNDERPLATE