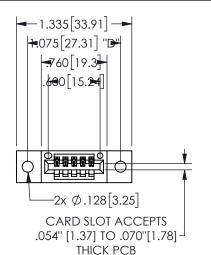

THIS IS A C.A.D. GENERATED DRAWING DO NOT MAKE MANUAL REVISIONS TO MASTER.

ISSUE NUMBER

ORIGINAL

1

<u>Contact Dimensions:</u>
523-P.C. Tail .025 Sq.(0.64 Sq.) - Tail LG=.390(9.91)
.100 (2.54) Contact Spacing x .200 (5.08) Row Spacing

.160 4.06 .330[8.38] POINT OF CARD SLOT CONTACT .370 9.4

## **SECTION A-A**

345/395 SERIES CARD EDGE CONNECTOR PART NUMBER: 345-005-523-402

**EDAC INC** TORONTO, ONTARIO CANADA

THESE DRAWINGS AND SPECIFICATIONS ARE THE PROPERTY OF EDAC INC., AND SHALL NOT BE REPRODUCED, OR COPIED OR USED AS THE BASIS FOR THE MANUFACTURE OR SALE OF APPARATUS WITHOUT WRITTEN PERMISSION.