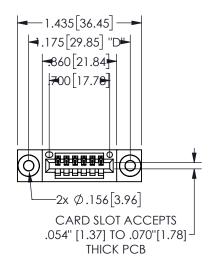

## 345/395 SERIES CARD EDGE CONNECTOR PART NUMBER: 345-006-524-603

YOUR CONNECTION TO QUALITY & SERVICE

**EDAC INC** TORONTO, ONTARIO CANADA

THESE DRAWINGS AND SPECIFICATIONS ARE THE PROPERTY OF EDAC INC.,AND SHALL NOT BE REPRODUCED, OR COPIED OR USED AS THE BASIS FOR THE MANUFACTURE OR SALE OF APPARATUS WITHOUT WRITTEN PERMISSION.

.160 4.06 .330[8.38] POINT OF CARD SLOT CONTACT