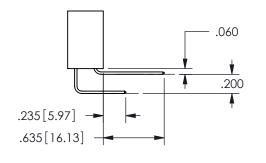

THIS IS A C.A.D. GENERATED DRAWING DO NOT MAKE MANUAL REVISIONS TO MASTER.

ISSUE NUMBER

ORIGINAL

1

**Contact Dimensions:** 524-P.C. Tail .018 Sq.(0.46 Sq.) - Tail LG=.175(4.45) .100 (2.54) Contact Spacing x .200 (5.08) Row Spacing

CONTACT MATERIAL; COPPER ALLOY CONTACT PLATING: GOLD ON THE MATING AREA, TIN PLATING ON THE CONTACT TAILS, NICKEL UNDERPLATE

345/395 SERIES CARD EDGE CONNECTOR CONTACT CODE 555,556,558,559,560 DIMENSIONS