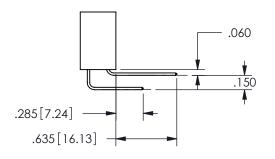

THIS IS A C.A.D. GENERATED DRAWING DO NOT MAKE MANUAL REVISIONS TO MASTER.

ISSUE NUMBER

ORIGINAL

1

**Contact Dimensions:** 524-P.C. Tail .018 Sq.(0.46 Sq.) - Tail LG=.175(4.45) .100 (2.54) Contact Spacing x .200 (5.08) Row Spacing

.160 4.06 .330[8.38] POINT OF CARD SLOT CONTACT