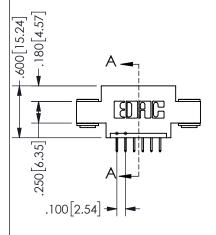

SECTION A-A

ISSUE NUMBER ORIGINAL

1

**Contact Code 558** 

Contact Code 559

**Contact Code 560** 

INSULATOR MATERIAL: THERMOPLASTIC POLYESTER, UL 94V-0

DAP MATERIAL AVAILABLE UPON REQUEST