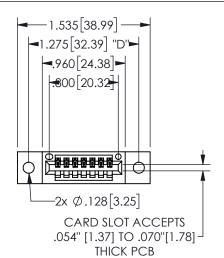

## SECTION A-A

345/395 SERIES CARD EDGE CONNECTOR PART NUMBER: 345-007-523-402

**EDAC INC** TORONTO, ONTARIO CANADA

THESE DRAWINGS AND SPECIFICATIONS ARE THE PROPERTY OF EDAC INC.,AND SHALL NOT BE REPRODUCED, OR COPIED OR USED AS THE BASIS FOR THE MANUFACTURE OR SALE OF APPARATUS WITHOUT WRITTEN PERMISSION.

| ACAD REFERENCE NO.  | 345-ENG-MASTER   |
|---------------------|------------------|
| DRAWN: R.STA.MONICA | DATE:MAY.16/2017 |
| CHECKED:            | DATE:            |
| SCALE: NTS          | SHEET 1 OF 2     |
| DRAWING NUMBER      | ISSUE            |
| 345-ENG-MASTER      | 1                |
|                     |                  |