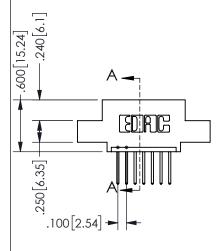

.160 4.06 .330[8.38] POINT OF CARD SLOT CONTACT .370 9.4

## SECTION A-A

345/395 SERIES CARD EDGE CONNECTOR PART NUMBER: 345-007-523-402

**EDAC INC** TORONTO, ONTARIO CANADA

THESE DRAWINGS AND SPECIFICATIONS ARE THE PROPERTY OF EDAC INC.,AND SHALL NOT BE REPRODUCED, OR COPIED OR USED AS THE BASIS FOR THE MANUFACTURE OR SALE OF APPARATUS WITHOUT WRITTEN PERMISSION.