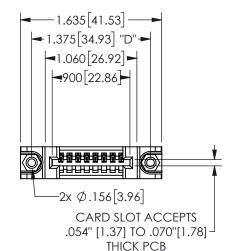

## SECTION A-A

345/395 SERIES CARD EDGE CONNECTOR PART NUMBER: 345-008-523-188

**EDAC INC** TORONTO, ONTARIO CANADA

THESE DRAWINGS AND SPECIFICATIONS ARE THE PROPERTY OF EDAC INC.,AND SHALL NOT BE REPRODUCED, OR COPIED OR USED AS THE BASIS FOR THE MANUFACTURE OR SALE OF APPARATUS WITHOUT WRITTEN PERMISSION.