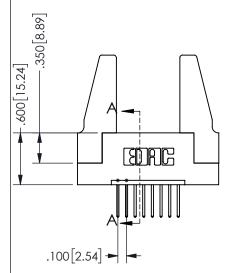

## SECTION A-A

345/395 SERIES CARD EDGE CONNECTOR PART NUMBER: 345-008-523-188

**EDAC INC** TORONTO, ONTARIO CANADA

THESE DRAWINGS AND SPECIFICATIONS ARE THE PROPERTY OF EDAC INC.,AND SHALL NOT BE REPRODUCED, OR COPIED OR USED AS THE BASIS FOR THE MANUFACTURE OR SALE OF APPARATUS WITHOUT WRITTEN PERMISSION.