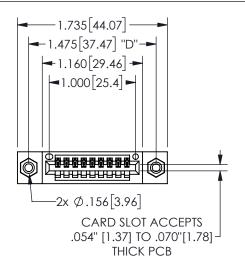

## 345/395 SERIES CARD EDGE CONNECTOR

PART NUMBER: 345-009-524-408 **EDAC INC** 

YOUR CONNECTION TO QUALITY & SERVICE

TORONTO, ONTARIO CANADA

THESE DRAWINGS AND SPECIFICATIONS ARE THE PROPERTY OF EDAC INC.,AND SHALL NOT BE REPRODUCED, OR COPIED OR USED AS THE BASIS FOR THE MANUFACTURE OR SALE OF APPARATUS WITHOUT WRITTEN PERMISSION.

|  | ACAD REFERENCE NO. |            | 345-ENG-MASTER   |       |
|--|--------------------|------------|------------------|-------|
|  | DRAWN: R.          | STA.MONICA | DATE:MAY.16/2017 |       |
|  | CHECKED:           |            | DATE:            |       |
|  | SCALE:             | NTS        | SHEET            | OF 2  |
|  | DRAWING NUMBER     |            |                  | ISSUE |
|  | 345                |            | 1                |       |