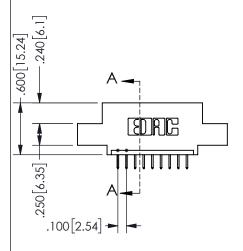

## 345/395 SERIES CARD EDGE CONNECTOR

PART NUMBER: 345-009-524-408 **EDAC INC** 

YOUR CONNECTION TO QUALITY & SERVICE

TORONTO, ONTARIO CANADA

THESE DRAWINGS AND SPECIFICATIONS ARE THE PROPERTY OF EDAC INC.,AND SHALL NOT BE REPRODUCED, OR COPIED OR USED AS THE BASIS FOR THE MANUFACTURE OR SALE OF APPARATUS WITHOUT WRITTEN PERMISSION.

|  | ACAD REFERENCE NO. |            | 345-ENG-MASTER   |       |
|--|--------------------|------------|------------------|-------|
|  | DRAWN: R.          | STA.MONICA | DATE:MAY.16/2017 |       |
|  | CHECKED:           |            | DATE:            |       |
|  | SCALE:             | NTS        | SHEET            | OF 2  |
|  | DRAWING NUMBER     |            |                  | ISSUE |
|  | 345                |            | 1                |       |