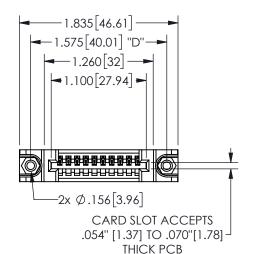

## SECTION A-A

345/395 SERIES CARD EDGE CONNECTOR PART NUMBER: 345-010-523-488

**EDAC INC** TORONTO, ONTARIO CANADA

THESE DRAWINGS AND SPECIFICATIONS ARE THE PROPERTY OF EDAC INC.,AND SHALL NOT BE REPRODUCED,OR COPIED OR USED AS THE BASIS FOR THE MANUFACTURE OR SALE OF APPARATUS WITHOUT WRITTEN PERMISSION.