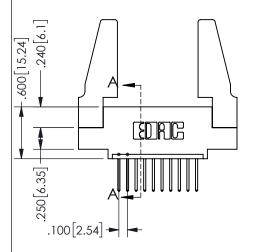

## SECTION A-A

345/395 SERIES CARD EDGE CONNECTOR PART NUMBER: 345-010-523-488

**EDAC INC** TORONTO, ONTARIO CANADA

THESE DRAWINGS AND SPECIFICATIONS ARE THE PROPERTY OF EDAC INC.,AND SHALL NOT BE REPRODUCED,OR COPIED OR USED AS THE BASIS FOR THE MANUFACTURE OR SALE OF APPARATUS WITHOUT WRITTEN PERMISSION.