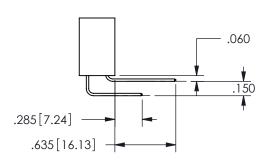

THIS IS A C.A.D. GENERATED DRAWING DO NOT MAKE MANUAL REVISIONS TO MASTER.

ISSUE NUMBER

ORIGINAL

1

**Contact Dimensions:** 523-P.C. Tail .025 Sq.(0.64 Sq.) - Tail LG=.390(9.91) .100 (2.54) Contact Spacing x .200 (5.08) Row Spacing

.160 4.06 .330[8.38] POINT OF CARD SLOT CONTACT .370 9.4