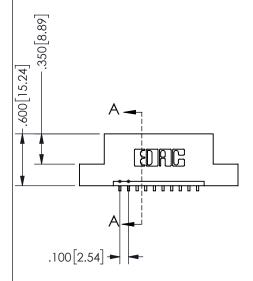

## SECTION A-A

345/395 SERIES CARD EDGE CONNECTOR PART NUMBER: 345-010-559-107

**EDAC INC** TORONTO, ONTARIO CANADA

THESE DRAWINGS AND SPECIFICATIONS ARE THE PROPERTY OF EDAC INC.,AND SHALL NOT BE REPRODUCED, OR COPIED OR USED AS THE BASIS FOR THE MANUFACTURE OR SALE OF APPARATUS WITHOUT WRITTEN PERMISSION.

| ACAD REFERENCE NO.  | 345-ENG-MASTER   |
|---------------------|------------------|
| DRAWN: R.STA.MONICA | DATE:MAY.16/2017 |
| CHECKED:            | DATE:            |
| SCALE: NTS          | SHEET 1 OF 2     |
| DRAWING NUMBER      | ISSUE            |
| 345-ENG-MASTER      | 1                |
|                     |                  |