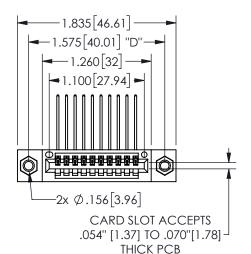

## SECTION A-A

345/395 SERIES CARD EDGE CONNECTOR PART NUMBER: 345-010-559-107

**EDAC INC** TORONTO, ONTARIO CANADA

THESE DRAWINGS AND SPECIFICATIONS ARE THE PROPERTY OF EDAC INC.,AND SHALL NOT BE REPRODUCED, OR COPIED OR USED AS THE BASIS FOR THE MANUFACTURE OR SALE OF APPARATUS WITHOUT WRITTEN PERMISSION.

| ACAD REFERENCE NO.  | 345-ENG-MASTER   |
|---------------------|------------------|
| DRAWN: R.STA.MONICA | DATE:MAY.16/2017 |
| CHECKED:            | DATE:            |
| SCALE: NTS          | SHEET 1 OF 2     |
| DRAWING NUMBER      | ISSUE            |
| 345-ENG-MASTER      | 1                |
|                     |                  |