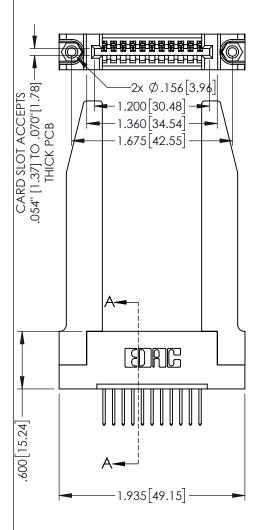

Contact Dimensions: 523-P.C. Tail .025 Sq.(0.64 Sq.) - Tail LG=.390(9.91) .100 (2.54) Contact Spacing x .200 (5.08) Row Spacing

.160 [4.06] POINT OF CONTACT

50 [3.81]

.330[8.38] CARD SLOT

1

INSULATOR MATERIAL: THERMOPLASTIC PBT BLACK, UL 94V-0

CONTACT MATERIAL; COPPER TIN ALLOY CONTACT PLATING: GOLD ON THE MATING AREA, TIN PLATING ON THE CONTACT TAILS, NICKEL UNDERPLATE

| 345/395 SERIES CARD EDGE CONNECTOR |
|------------------------------------|
| PART NUMBER: 345-011-523-178       |

CANADA

YOUR CONNECTION TO QUALITY & SERVICE

| THESE DRAWINGS AND SPECIFICATIONS |
|-----------------------------------|
| ARE THE PROPERTY OF EDAC INC.,AND |
| SHALL NOT BE REPRODUCED,OR COPIED |
| OR USED AS THE BASIS FOR THE      |
| MANUFACTURE OR SALE OF APPARATUS  |
| WITHOUT WRITTEN PERMISSION.       |
|                                   |

|   | ACAD REFERENCE NO   | . 345-ENG | 3-MASTER  |
|---|---------------------|-----------|-----------|
|   | DRAWN: R.STA.MONICA | DATE:MA   | Y.16/2017 |
|   | CHECKED:            | DATE:     |           |
|   | SCALE: 1:1          | SHEET '   | OF 2      |
| ) | DRAWING NUMBER      |           | ISSUE     |
|   | 345-ENG-MASTER      |           | 1         |