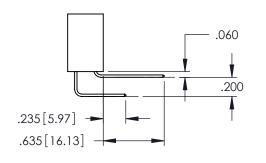

**SECTION A-A** 

**Contact Code 558** 

Contact Code 559

Contact Code 560

INSULATOR MATERIAL: THERMOPLASTIC POLYESTER, UL 94V-0

DAP MATERIAL AVAILABLE UPON REQUEST

CONTACT MATERIAL; COPPER ALLOY CONTACT PLATING: GOLD ON THE MATING AREA, TIN PLATING ON THE CONTACT TAILS, NICKEL UNDERPLATE

## 345/395 SERIES CARD EDGE CONNECTOR CONTACT CODE 555,556,558,559,560 DIMENSIONS

YOUR CONNECTION TO QUALITY & SERVICE

|   | ACAD REFERENCE NO. 345-ENG-MASTER |                          |  |  |
|---|-----------------------------------|--------------------------|--|--|
|   | DRAWN: R.STA.MONICA               | DATE: <b>MAY.16/2017</b> |  |  |
| • | CHECKED:                          | DATE:                    |  |  |
|   | SCALE: 1:1                        | SHEET 2 OF 2             |  |  |
| D | DRAWING NUMBER                    | ISSUE                    |  |  |