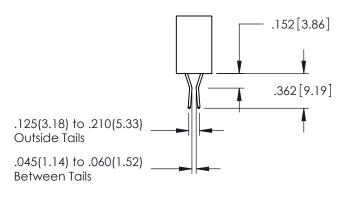

**SECTION A-A** 

**Contact Code 558** 

Contact Code 559

Contact Code 560

INSULATOR MATERIAL: THERMOPLASTIC POLYESTER, UL 94V-0

DAP MATERIAL AVAILABLE UPON REQUEST

CONTACT MATERIAL; COPPER ALLOY CONTACT PLATING: GOLD ON THE MATING AREA, TIN PLATING ON THE CONTACT TAILS, NICKEL UNDERPLATE

## 345/395 SERIES CARD EDGE CONNECTOR CONTACT CODE 555,556,558,559,560 DIMENSIONS

YOUR CONNECTION TO QUALITY & SERVICE

|   | ACAD REFERENCE NO. 345-ENG-MASTER |                          |  |  |
|---|-----------------------------------|--------------------------|--|--|
|   | DRAWN: R.STA.MONICA               | DATE: <b>MAY.16/2017</b> |  |  |
| • | CHECKED:                          | DATE:                    |  |  |
|   | SCALE: 1:1                        | SHEET 2 OF 2             |  |  |
| D | DRAWING NUMBER                    | ISSUE                    |  |  |