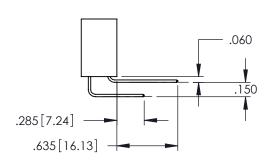

**SECTION A-A** 

**Contact Code 558** 

Contact Code 559

Contact Code 560

INSULATOR MATERIAL: THERMOPLASTIC POLYESTER, UL 94V-0

DAP MATERIAL AVAILABLE UPON REQUEST

CONTACT MATERIAL; COPPER ALLOY CONTACT PLATING: GOLD ON THE MATING AREA, TIN PLATING ON THE CONTACT TAILS, NICKEL UNDERPLATE

## 345/395 SERIES CARD EDGE CONNECTOR CONTACT CODE 555,556,558,559,560 DIMENSIONS

YOUR CONNECTION TO QUALITY & SERVICE

|   | ACAD REFERENCE NO. 345-ENG-MASTER |                          |  |  |
|---|-----------------------------------|--------------------------|--|--|
|   | DRAWN: R.STA.MONICA               | DATE: <b>MAY.16/2017</b> |  |  |
| • | CHECKED:                          | DATE:                    |  |  |
|   | SCALE: 1:1                        | SHEET 2 OF 2             |  |  |
| D | DRAWING NUMBER                    | ISSUE                    |  |  |