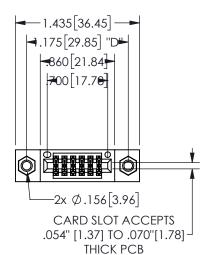

THIS IS A C.A.D. GENERATED DRAWING DO NOT MAKE MANUAL REVISIONS TO MASTER.

ISSUE NUMBER

ORIGINAL

1

**Contact Dimensions:** 524-P.C. Tail .018 Sq.(0.46 Sq.) - Tail LG=.175(4.45) .100 (2.54) Contact Spacing x .200 (5.08) Row Spacing

.160 4.06 .330[8.38] POINT OF CARD SLOT CONTACT .370 9.4

345/395 SERIES CARD EDGE CONNECTOR PART NUMBER: 345-012-524-807

YOUR CONNECTION TO QUALITY & SERVICE

**EDAC INC** TORONTO, ONTARIO CANADA

THESE DRAWINGS AND SPECIFICATIONS ARE THE PROPERTY OF EDAC INC.,AND SHALL NOT BE REPRODUCED, OR COPIED OR USED AS THE BASIS FOR THE MANUFACTURE OR SALE OF APPARATUS WITHOUT WRITTEN PERMISSION.