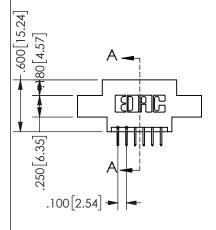

SECTION A-A

ISSUE NUMBER ORIGINAL

1

**Contact Code 558** 

Contact Code 559

**Contact Code 560** 

INSULATOR MATERIAL: THERMOPLASTIC POLYESTER, UL 94V-0

DAP MATERIAL AVAILABLE UPON REQUEST