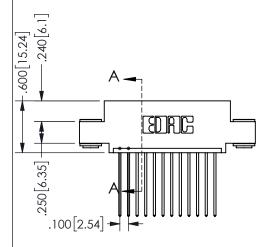

## Contact Dimensions: 541-Wire Wrap .025 Sq.(0.64 Sq.) - Tail LG=.750(19.05) .100 (2.54) Contact Spacing x .200 (5.08) Row Spacing

345/395 SERIES CARD EDGE CONNECTOR PART NUMBER: 345-012-541-403

EDAC INC TORONTO, ONTARIO CANADA

YOUR CONNECTION TO QUALITY & SERVICE

THESE DRAWINGS AND SPECIFICATIONS ARE THE PROPERTY OF EDAC INC., AND SHALL NOT BE REPRODUCED, OR COPIED OR USED AS THE BASIS FOR THE MANUFACTURE OR SALE OF APPARATUS WITHOUT WRITTEN PERMISSION.