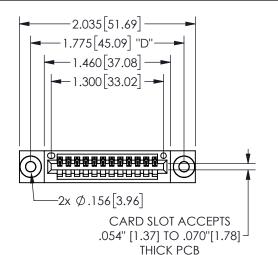

## Contact Dimensions: 541-Wire Wrap .025 Sq.(0.64 Sq.) - Tail LG=.750(19.05) .100 (2.54) Contact Spacing x .200 (5.08) Row Spacing

345/395 SERIES CARD EDGE CONNECTOR PART NUMBER: 345-012-541-403

EDAC INC TORONTO, ONTARIO CANADA

YOUR CONNECTION TO QUALITY & SERVICE

THESE DRAWINGS AND SPECIFICATIONS ARE THE PROPERTY OF EDAC INC., AND SHALL NOT BE REPRODUCED, OR COPIED OR USED AS THE BASIS FOR THE MANUFACTURE OR SALE OF APPARATUS WITHOUT WRITTEN PERMISSION.