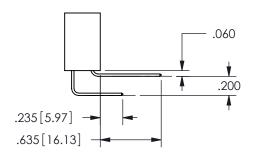

.330[8.38] .160[4.06] POINT OF CONTACT .370[9.4]

ISSUE NUMBER ORIGINAL

1

**Contact Code 558** 

Contact Code 559

**Contact Code 560** 

INSULATOR MATERIAL: THERMOPLASTIC POLYESTER, UL 94V-0 DAP MATERIAL AVAILABLE UPON REQUEST

CONTACT MATERIAL; COPPER ALLOY CONTACT PLATING: GOLD ON THE MATING AREA, TIN PLATING ON THE CONTACT TAILS, NICKEL UNDERPLATE