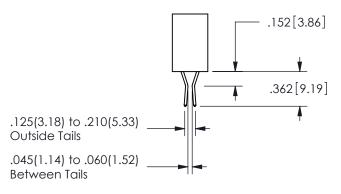

.330[8.38] .160[4.06] POINT OF CONTACT .370[9.4]

ISSUE NUMBER ORIGINAL

1

**Contact Code 558** 

Contact Code 559

**Contact Code 560** 

INSULATOR MATERIAL: THERMOPLASTIC POLYESTER, UL 94V-0 DAP MATERIAL AVAILABLE UPON REQUEST

CONTACT MATERIAL; COPPER ALLOY CONTACT PLATING: GOLD ON THE MATING AREA, TIN PLATING ON THE CONTACT TAILS, NICKEL UNDERPLATE