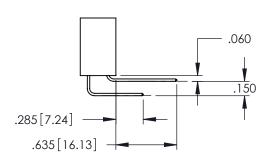

**SECTION A-A** 

345-ENG-MASTER

**Contact Code 558** 

Contact Code 559

Contact Code 560

INSULATOR MATERIAL: THERMOPLASTIC POLYESTER, UL 94V-0

DAP MATERIAL AVAILABLE UPON REQUEST

CONTACT MATERIAL; COPPER ALLOY CONTACT PLATING: GOLD ON THE MATING AREA, TIN PLATING ON THE CONTACT TAILS, NICKEL UNDERPLATE

## 345/395 SERIES CARD EDGE CONNECTOR CONTACT CODE 555,556,558,559,560 DIMENSIONS

YOUR CONNECTION TO QUALITY & SERVICE

|   | ACAD REFERENCE NO   | . 345-ENG-MASTER         |
|---|---------------------|--------------------------|
|   | DRAWN: R.STA.MONICA | DATE: <b>MAY.16/2017</b> |
| • | CHECKED:            | DATE:                    |
|   | SCALE: 1:1          | SHEET 2 OF 2             |
| D | DRAWING NUMBER      | ISSUE                    |