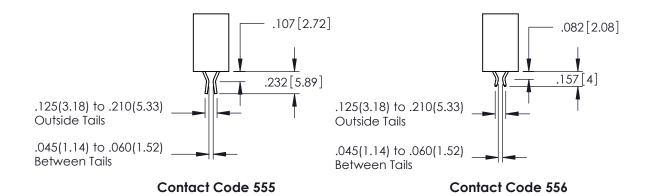

**SECTION A-A** 

345-ENG-MASTER

**Contact Code 558** 

Contact Code 559

Contact Code 560

INSULATOR MATERIAL: THERMOPLASTIC POLYESTER, UL 94V-0

DAP MATERIAL AVAILABLE UPON REQUEST

CONTACT MATERIAL; COPPER ALLOY CONTACT PLATING: GOLD ON THE MATING AREA, TIN PLATING ON THE CONTACT TAILS, NICKEL UNDERPLATE

## 345/395 SERIES CARD EDGE CONNECTOR CONTACT CODE 555,556,558,559,560 DIMENSIONS

YOUR CONNECTION TO QUALITY & SERVICE

|   | ACAD REFERENCE NO   | . 345-ENG-MASTER         |
|---|---------------------|--------------------------|
|   | DRAWN: R.STA.MONICA | DATE: <b>MAY.16/2017</b> |
| • | CHECKED:            | DATE:                    |
|   | SCALE: 1:1          | SHEET 2 OF 2             |
| D | DRAWING NUMBER      | ISSUE                    |