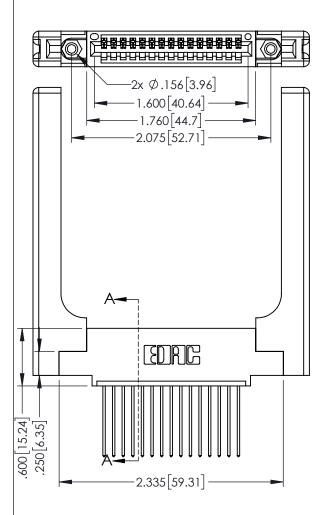

Contact Dimensions: 541-Wire Wrap .025 Sq.(0.64 Sq.) - Tail LG=.750(19.05) .100 (2.54) Contact Spacing x .200 (5.08) Row Spacing

.160 [4.06] POINT OF CONTACT

.330[8.38] CARD SLOT

INSULATOR MATERIAL: THERMOPLASTIC PBT BLACK, UL 94V-0

CONTACT MATERIAL; COPPER TIN ALLOY CONTACT PLATING: GOLD ON THE MATING AREA, TIN PLATING ON THE CONTACT TAILS, NICKEL UNDERPLATE

345/395 SERIES CARD EDGE CONNECTOR PART NUMBER: 345-015-541-458

YOUR CONNECTION TO QUALITY & SERVICE