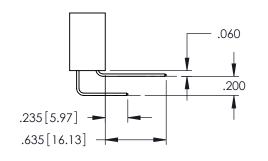

**SECTION A-A** 

345-ENG-MASTER

**Contact Code 558** 

Contact Code 559

Contact Code 560

INSULATOR MATERIAL: THERMOPLASTIC POLYESTER, UL 94V-0

DAP MATERIAL AVAILABLE UPON REQUEST

CONTACT MATERIAL; COPPER ALLOY CONTACT PLATING: GOLD ON THE MATING AREA, TIN PLATING ON THE CONTACT TAILS, NICKEL UNDERPLATE

## 345/395 SERIES CARD EDGE CONNECTOR CONTACT CODE 555,556,558,559,560 DIMENSIONS

YOUR CONNECTION TO QUALITY & SERVICE

|   | ACAD REFERENCE NO   | . 345-ENG-MASTER         |
|---|---------------------|--------------------------|
|   | DRAWN: R.STA.MONICA | DATE: <b>MAY.16/2017</b> |
| • | CHECKED:            | DATE:                    |
|   | SCALE: 1:1          | SHEET 2 OF 2             |
| D | DRAWING NUMBER      | ISSUE                    |