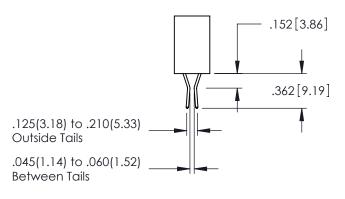

**SECTION A-A** 

345-ENG-MASTER

**Contact Code 558** 

Contact Code 559

Contact Code 560

INSULATOR MATERIAL: THERMOPLASTIC POLYESTER, UL 94V-0

DAP MATERIAL AVAILABLE UPON REQUEST

CONTACT MATERIAL; COPPER ALLOY CONTACT PLATING: GOLD ON THE MATING AREA, TIN PLATING ON THE CONTACT TAILS, NICKEL UNDERPLATE

## 345/395 SERIES CARD EDGE CONNECTOR CONTACT CODE 555,556,558,559,560 DIMENSIONS

YOUR CONNECTION TO QUALITY & SERVICE

|   | ACAD REFERENCE NO   | . 345-ENG-MASTER         |
|---|---------------------|--------------------------|
|   | DRAWN: R.STA.MONICA | DATE: <b>MAY.16/2017</b> |
| • | CHECKED:            | DATE:                    |
|   | SCALE: 1:1          | SHEET 2 OF 2             |
| D | DRAWING NUMBER      | ISSUE                    |