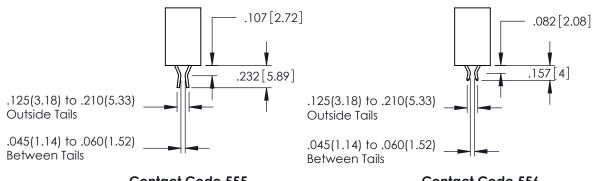

DRAWN: R.STA.MONICA DATE:MAY.16/2017

**Contact Code 555** 

**Contact Code 556** 

**Contact Code 558** 

Contact Code 559

Contact Code 560

INSULATOR MATERIAL: THERMOPLASTIC POLYESTER, UL 94V-0

DAP MATERIAL AVAILABLE UPON REQUEST

CONTACT MATERIAL; COPPER ALLOY CONTACT PLATING: GOLD ON THE MATING AREA, TIN PLATING ON THE CONTACT TAILS, NICKEL UNDERPLATE

345/395 SERIES CARD EDGE CONNECTOR CONTACT CODE 555,556,558,559,560 DIMENSIONS