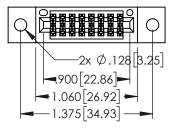

<u>Contact Dimensions:</u>
524-P.C. Tail .018 Sq.(0.46 Sq.) - Tail LG=.175(4.45)
.100 (2.54) Contact Spacing x .200 (5.08) Row Spacing

THIS IS A C.A.D. GENERATED DRAWING DO NOT MAKE MANUAL REVISIONS TO MAST

ORIGINAL

POINT OF CONTACT

345-ENG-MASTER

CARD SLOT

1

- INSULATOR MATERIAL: THERMOPLASTIC PBT BLACK, UL 94V-0
- CONTACT MATERIAL; COPPER TIN ALLOY
   CONTACT PLATING: GOLD ON THE MATING AREA, TIN PLATING ON THE CONTACT TAILS, NICKEL UNDERPLATE