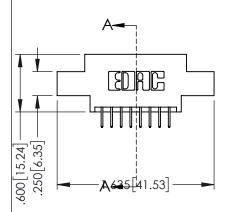

| .330[8.38]  |
|-------------|
| SECTION A-A |
|             |

|                    | EDAC INC          |  |
|--------------------|-------------------|--|
|                    | TORONTO, ONTARIO  |  |
|                    | CANADA            |  |
| YOUR CONNECTION TO | QUALITY & SERVICE |  |

PART NUMBER: 345-016-524-802

345/395 SERIES CARD EDGE CONNECTOR

THESE DRAWINGS AND SPECIFICATIONS ARE THE PROPERTY OF EDAC INC..AND SHALL NOT BE REPRODUCED, OR COPIE OR USED AS THE BASIS FOR THE MANUFACTURE OR SALE OF APPARATUS E WITHOUT WRITTEN PERMISSION.