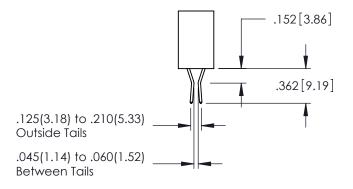

<u>Contact Dimensions:</u>
524-P.C. Tail .018 Sq.(0.46 Sq.) - Tail LG=.175(4.45)
.100 (2.54) Contact Spacing x .200 (5.08) Row Spacing

THIS IS A C.A.D. GENERATED DRAWING DO NOT MAKE MANUAL REVISIONS TO MAST

CONTACT MATERIAL; COPPER ALLOY CONTACT PLATING: GOLD ON THE MATING AREA, TIN PLATING ON THE CONTACT TAILS, NICKEL UNDERPLATE

345/395 SERIES CARD EDGE CONNECTOR CONTACT CODE 555,556,558,559,560 DIMENSIONS