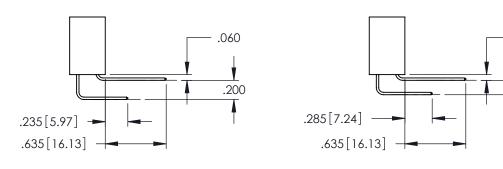

.060

.150

YOUR CONNECTION TO QUALITY & SERVICE

|   | ACAD REFERENCE NO   | . 345-ENG-MASTER |
|---|---------------------|------------------|
|   | DRAWN: R.STA.MONICA | DATE:MAY.16/2017 |
|   | CHECKED:            | DATE:            |
|   | SCALE: 1:1          | SHEET 2 OF 2     |
| D | DRAWING NUMBER      | ISSUE            |