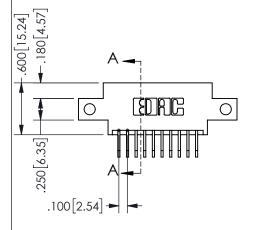

## SECTION A-A

345/395 SERIES CARD EDGE CONNECTOR PART NUMBER: 345-020-558-812

**EDAC INC** TORONTO, ONTARIO CANADA

THESE DRAWINGS AND SPECIFICATIONS ARE THE PROPERTY OF EDAC INC.,AND SHALL NOT BE REPRODUCED, OR COPIED OR USED AS THE BASIS FOR THE MANUFACTURE OR SALE OF APPARATUS WITHOUT WRITTEN PERMISSION.

| ACAD REFERENCE NO.  | 345-ENG-MASTER     |  |
|---------------------|--------------------|--|
| DRAWN: R.STA.MONIC. | A DATE:MAY.16/2017 |  |
| CHECKED:            | DATE:              |  |
| SCALE: NTS          | SHEET 1 OF 2       |  |
| DRAWING NUMBER      | ISSUE              |  |
| 345-ENG-MASTE       | ER 1               |  |
|                     |                    |  |