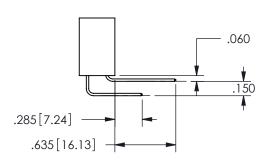

THIS IS A C.A.D. GENERATED DRAWING DO NOT MAKE MANUAL REVISIONS TO MASTER.

ISSUE NUMBER

ORIGINAL

1

<u>Contact Dimensions:</u>
558-90 Degree Bend (Code 541 Contacts)
See Sheet 2 for Contact Code 555, 556, 558, 559, 560 **Dimensions** 

.160 4.06 .330[8.38] POINT OF CARD SLOT CONTACT .370 9.4 .200 [5.08]

ISSUE NUMBER ORIGINAL

1

**Contact Code 558** 

Contact Code 559

**Contact Code 560** 

INSULATOR MATERIAL: THERMOPLASTIC POLYESTER, UL 94V-0 DAP MATERIAL AVAILABLE UPON REQUEST

CONTACT MATERIAL; COPPER ALLOY CONTACT PLATING: GOLD ON THE MATING AREA, TIN PLATING ON THE CONTACT TAILS, NICKEL UNDERPLATE