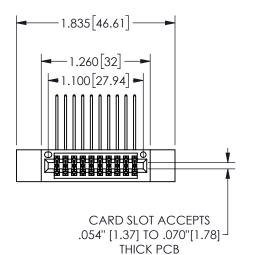

## SECTION A-A

345/395 SERIES CARD EDGE CONNECTOR PART NUMBER: 345-020-558-812

**EDAC INC** TORONTO, ONTARIO CANADA

THESE DRAWINGS AND SPECIFICATIONS ARE THE PROPERTY OF EDAC INC.,AND SHALL NOT BE REPRODUCED, OR COPIED OR USED AS THE BASIS FOR THE MANUFACTURE OR SALE OF APPARATUS WITHOUT WRITTEN PERMISSION.

| ACAD REFERENCE NO.  | 345-ENG-MASTER     |  |
|---------------------|--------------------|--|
| DRAWN: R.STA.MONIC. | A DATE:MAY.16/2017 |  |
| CHECKED:            | DATE:              |  |
| SCALE: NTS          | SHEET 1 OF 2       |  |
| DRAWING NUMBER      | ISSUE              |  |
| 345-ENG-MASTE       | ER 1               |  |
|                     |                    |  |