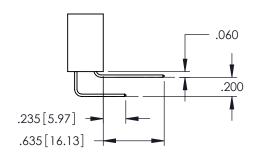

<u>Contact Dimensions:</u>
500-Wire Hole .050x.025(1.27x0.64) - Tail LG=.260(6.60)
.100 (2.54) Contact Spacing x .200 (5.08) Row Spacing

1

- INSULATOR MATERIAL: THERMOPLASTIC PBT BLACK, UL 94V-0
- CONTACT MATERIAL; COPPER TIN ALLOY CONTACT PLATING: GOLD ON THE MATING AREA, TIN PLATING ON THE CONTACT TAILS, NICKEL UNDERPLATE

**Contact Code 558** 

Contact Code 559

**Contact Code 560** 

INSULATOR MATERIAL: THERMOPLASTIC POLYESTER, UL 94V-0

DAP MATERIAL AVAILABLE UPON REQUEST

CONTACT MATERIAL; COPPER ALLOY CONTACT PLATING: GOLD ON THE MATING AREA, TIN PLATING ON THE CONTACT TAILS, NICKEL UNDERPLATE

## 345/395 SERIES CARD EDGE CONNECTOR CONTACT CODE 555,556,558,559,560 DIMENSIONS

YOUR CONNECTION TO QUALITY & SERVICE

|   | ACAD REFERENCE NO. 345-ENG-MASTER |                  |  |  |  |  |
|---|-----------------------------------|------------------|--|--|--|--|
|   | DRAWN: R.STA.MONICA               | DATE:MAY.16/2017 |  |  |  |  |
| • | CHECKED:                          | DATE:            |  |  |  |  |
|   | SCALE: 1:1                        | SHEET 2 OF 2     |  |  |  |  |
| D | DRAWING NUMBER                    | ISSUE            |  |  |  |  |