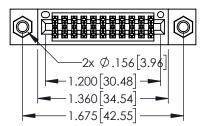

<u>Contact Dimensions:</u>
500-Wire Hole .050x.025(1.27x0.64) - Tail LG=.260(6.60)
.100 (2.54) Contact Spacing x .200 (5.08) Row Spacing

1

- INSULATOR MATERIAL: THERMOPLASTIC PBT BLACK, UL 94V-0
- CONTACT MATERIAL; COPPER TIN ALLOY CONTACT PLATING: GOLD ON THE MATING AREA, TIN PLATING ON THE CONTACT TAILS, NICKEL UNDERPLATE

345/395 SERIES CARD EDGE CONNECTOR

|   | ACAD REFERENCE NO. 345-ENG-MASTER |                  |  |  |  |
|---|-----------------------------------|------------------|--|--|--|
|   | DRAWN: R.STA.MONICA               | DATE:MAY.16/2017 |  |  |  |
|   | CHECKED:                          | DATE:            |  |  |  |
|   | SCALE: 1:1                        | SHEET 1 OF 2     |  |  |  |
| ) | DRAWING NUMBER                    | ISSUE            |  |  |  |
|   | 345-ENG-MASTER                    | 1                |  |  |  |