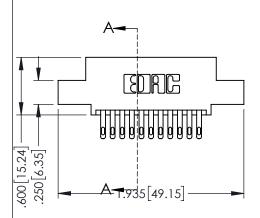

<u>Contact Dimensions:</u>
500-Wire Hole .050x.025(1.27x0.64) - Tail LG=.260(6.60)
.100 (2.54) Contact Spacing x .200 (5.08) Row Spacing

1

- INSULATOR MATERIAL: THERMOPLASTIC PBT BLACK, UL 94V-0
- CONTACT MATERIAL; COPPER TIN ALLOY CONTACT PLATING: GOLD ON THE MATING AREA, TIN PLATING ON THE CONTACT TAILS, NICKEL UNDERPLATE

345/395 SERIES CARD EDGE CONNECTOR

|   | ACAD REFERENCE NO. 345-ENG-MASTER |                  |  |  |  |
|---|-----------------------------------|------------------|--|--|--|
|   | DRAWN: R.STA.MONICA               | DATE:MAY.16/2017 |  |  |  |
|   | CHECKED:                          | DATE:            |  |  |  |
|   | SCALE: 1:1                        | SHEET 1 OF 2     |  |  |  |
| ) | DRAWING NUMBER                    | ISSUE            |  |  |  |
|   | 345-ENG-MASTER                    | 1                |  |  |  |