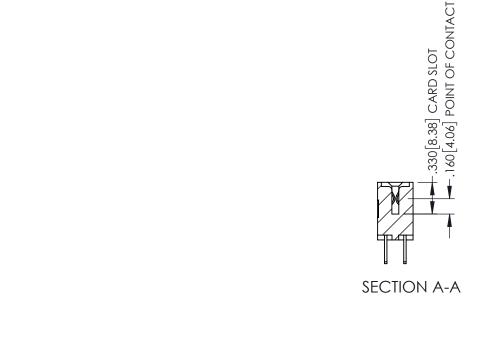

**Contact Code 558** 

Contact Code 559

**Contact Code 560** 

INSULATOR MATERIAL: THERMOPLASTIC POLYESTER, UL 94V-0

DAP MATERIAL AVAILABLE UPON REQUEST

CONTACT MATERIAL; COPPER ALLOY CONTACT PLATING: GOLD ON THE MATING AREA, TIN PLATING ON THE CONTACT TAILS, NICKEL UNDERPLATE

## 345/395 SERIES CARD EDGE CONNECTOR CONTACT CODE 555,556,558,559,560 DIMENSIONS

YOUR CONNECTION TO QUALITY & SERVICE

|   | ACAD REFERENCE NO. 345-ENG-MASTER |                  |  |  |  |  |
|---|-----------------------------------|------------------|--|--|--|--|
|   | DRAWN: R.STA.MONICA               | DATE:MAY.16/2017 |  |  |  |  |
| • | CHECKED:                          | DATE:            |  |  |  |  |
|   | SCALE: 1:1                        | SHEET 2 OF 2     |  |  |  |  |
| D | DRAWING NUMBER                    | ISSUE            |  |  |  |  |