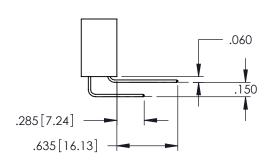

<u>Contact Dimensions:</u>
500-Wire Hole .050x.025(1.27x0.64) - Tail LG=.260(6.60)
.100 (2.54) Contact Spacing x .200 (5.08) Row Spacing

1

- INSULATOR MATERIAL: THERMOPLASTIC PBT BLACK, UL 94V-0
- CONTACT MATERIAL; COPPER TIN ALLOY CONTACT PLATING: GOLD ON THE MATING AREA, TIN PLATING ON THE CONTACT TAILS, NICKEL UNDERPLATE

**Contact Code 558** 

Contact Code 559

**Contact Code 560** 

INSULATOR MATERIAL: THERMOPLASTIC POLYESTER, UL 94V-0

DAP MATERIAL AVAILABLE UPON REQUEST

CONTACT MATERIAL; COPPER ALLOY CONTACT PLATING: GOLD ON THE MATING AREA, TIN PLATING ON THE CONTACT TAILS, NICKEL UNDERPLATE