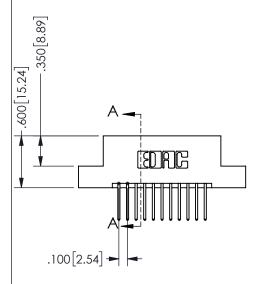

## 345/395 SERIES CARD EDGE CONNECTOR CONTACT CODE 555,556,558,559,560 DIMENSIONS

YOUR CONNECTION TO QUALITY & SERVICE

**EDAC INC** TORONTO, ONTARIO CANADA

THESE DRAWINGS AND SPECIFICATIONS ARE THE PROPERTY OF EDAC INC.,AND SHALL NOT BE REPRODUCED, OR COPIED OR USED AS THE BASIS FOR THE MANUFACTURE OR SALE OF APPARATUS WITHOUT WRITTEN PERMISSION.

| ACAD REFERENCE NO.  | 345-ENG-MASTER   |
|---------------------|------------------|
| DRAWN: R.STA.MONICA | DATE:MAY.16/2017 |
| CHECKED:            | DATE:            |
| SCALE: 1:1          | SHEET 2 OF 2     |
| DRAWING NUMBER      | ISSUE            |
| 345-ENG-MASTER      | 1                |