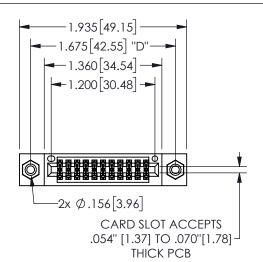

## SECTION A-A

345/395 SERIES CARD EDGE CONNECTOR PART NUMBER: 345-022-523-208

**EDAC INC** TORONTO, ONTARIO CANADA

THESE DRAWINGS AND SPECIFICATIONS ARE THE PROPERTY OF EDAC INC.,AND SHALL NOT BE REPRODUCED, OR COPIED OR USED AS THE BASIS FOR THE MANUFACTURE OR SALE OF APPARATUS WITHOUT WRITTEN PERMISSION.

| ACAD REFERENCE NO.  | 345-ENG-MASTER   |
|---------------------|------------------|
| DRAWN: R.STA.MONICA | DATE:MAY.16/2017 |
| CHECKED:            | DATE:            |
| SCALE: NTS          | SHEET 1 OF 2     |
| DRAWING NUMBER      | ISSUE            |
| 345-ENG-MASTER      | 1                |
|                     |                  |