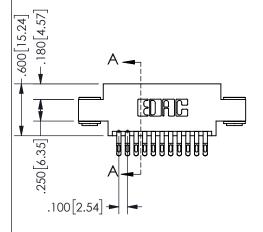

THIS IS A C.A.D. GENERATED DRAWING DO NOT MAKE MANUAL REVISIONS TO MASTER.

ISSUE NUMBER

ORIGINAL

1

THICK PCB

## 345/395 SERIES CARD EDGE CONNECTOR PART NUMBER: 345-022-555-803

YOUR CONNECTION TO QUALITY & SERVICE

**EDAC INC** TORONTO, ONTARIO CANADA

THESE DRAWINGS AND SPECIFICATIONS ARE THE PROPERTY OF EDAC INC.,AND SHALL NOT BE REPRODUCED, OR COPIED OR USED AS THE BASIS FOR THE MANUFACTURE OR SALE OF APPARATUS WITHOUT WRITTEN PERMISSION.

|  | 020110117171        |                   |        |  |
|--|---------------------|-------------------|--------|--|
|  | ACAD REFERENCE NO.  | 345-ENG- <i>N</i> | MASTER |  |
|  | DRAWN: R.STA.MONICA | DATE:MAY.1        | 6/2017 |  |
|  | CHECKED:            | DATE:             |        |  |
|  | SCALE: NTS          | SHEET 1           | OF 2   |  |
|  | DRAWING NUMBER      | 15                | SSUE   |  |
|  | 345-ENG-MASTER      |                   | 1      |  |