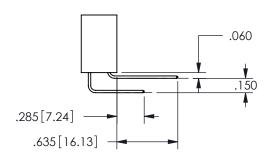

SECTION A-A

ORIGINAL 1

ISSUE NUMBER

**Contact Code 558** 

Contact Code 559

**Contact Code 560** 

INSULATOR MATERIAL: THERMOPLASTIC POLYESTER, UL 94V-0

DAP MATERIAL AVAILABLE UPON REQUEST

CONTACT MATERIAL; COPPER ALLOY

CONTACT PLATING: GOLD ON THE MATING AREA, TIN PLATING ON THE CONTACT TAILS, NICKEL UNDERPLATE

## 345/395 SERIES CARD EDGE CONNECTOR CONTACT CODE 555,556,558,559,560 DIMENSIONS

YOUR CONNECTION TO QUALITY & SERVICE

**EDAC INC** TORONTO, ONTARIO CANADA

THESE DRAWINGS AND SPECIFICATIONS ARE THE PROPERTY OF EDAC INC.,AND SHALL NOT BE REPRODUCED, OR COPIED OR USED AS THE BASIS FOR THE MANUFACTURE OR SALE OF APPARATUS WITHOUT WRITTEN PERMISSION.

| ACAD REFERENCE NO.  | 345-ENG-MASTER   |
|---------------------|------------------|
| DRAWN: R.STA.MONICA | DATE:MAY.16/2017 |
| CHECKED:            | DATE:            |
| SCALE: 1:1          | SHEET 2 OF 2     |
| DRAWING NUMBER      | ISSUE            |
| 345-ENG-MASTER      | 1                |