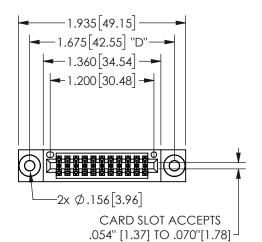

## 345/395 SERIES CARD EDGE CONNECTOR PART NUMBER: 345-022-555-803

YOUR CONNECTION TO QUALITY & SERVICE

**EDAC INC** TORONTO, ONTARIO CANADA

THESE DRAWINGS AND SPECIFICATIONS ARE THE PROPERTY OF EDAC INC.,AND SHALL NOT BE REPRODUCED, OR COPIED OR USED AS THE BASIS FOR THE MANUFACTURE OR SALE OF APPARATUS WITHOUT WRITTEN PERMISSION.

|  | 020110117171        |                   |        |  |
|--|---------------------|-------------------|--------|--|
|  | ACAD REFERENCE NO.  | 345-ENG- <i>N</i> | MASTER |  |
|  | DRAWN: R.STA.MONICA | DATE:MAY.1        | 6/2017 |  |
|  | CHECKED:            | DATE:             |        |  |
|  | SCALE: NTS          | SHEET 1           | OF 2   |  |
|  | DRAWING NUMBER      | 15                | SSUE   |  |
|  | 345-ENG-MASTER      |                   | 1      |  |