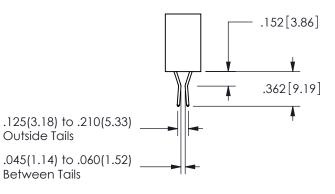

## <u>Contact Dimensions:</u> 555-Extender Board Bend (Code 500 Contacts) See Sheet 2 for Contact Code 555, 556, 558, 559, 560 **Dimensions**

.160 4.06 .330[8.38] POINT OF CARD SLOT CONTACT .370 9.4