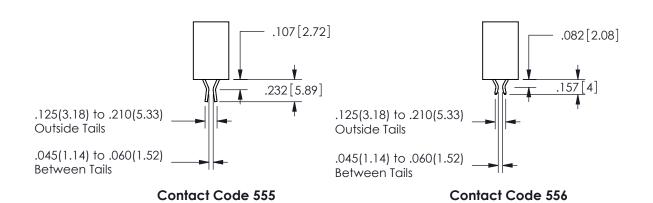

## <u>Contact Dimensions:</u> 555-Extender Board Bend (Code 500 Contacts) See Sheet 2 for Contact Code 555, 556, 558, 559, 560 **Dimensions**

.160 4.06 .330[8.38] POINT OF CARD SLOT CONTACT .370 9.4

## 345/395 SERIES CARD EDGE CONNECTOR CONTACT CODE 555,556,558,559,560 DIMENSIONS

YOUR CONNECTION TO QUALITY & SERVICE

**EDAC INC** TORONTO, ONTARIO CANADA

THESE DRAWINGS AND SPECIFICATIONS ARE THE PROPERTY OF EDAC INC.,AND SHALL NOT BE REPRODUCED, OR COPIED OR USED AS THE BASIS FOR THE MANUFACTURE OR SALE OF APPARATUS WITHOUT WRITTEN PERMISSION.

| ACAD REFERENCE NO.  | 345-ENG-MASTER   |
|---------------------|------------------|
| DRAWN: R.STA.MONICA | DATE:MAY.16/2017 |
| CHECKED:            | DATE:            |
| SCALE: 1:1          | SHEET 2 OF 2     |
| DRAWING NUMBER      | ISSUE            |
| 345-ENG-MASTER      | 1                |