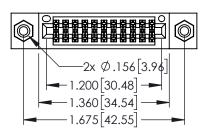

345/395 SERIES CARD EDGE CONNECTOR CONTACT CODE 555,556,558,559,560 DIMENSIONS

YOUR CONNECTION TO QUALITY & SERVICE

ACAD REFERENCE NO. 345-ENG-MASTER DATE:MAY.16/2017 DRAWN: R.STA.MONICA 1:1 SHEET 2 OF 2