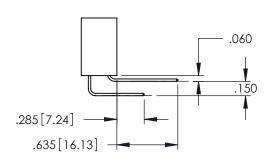

345/395 SERIES CARD EDGE CONNECTOR CONTACT CODE 555,556,558,559,560 DIMENSIONS

YOUR CONNECTION TO QUALITY & SERVICE

ACAD REFERENCE NO. 345-ENG-MASTER DATE:MAY.16/2017 DRAWN: R.STA.MONICA 1:1 SHEET 2 OF 2