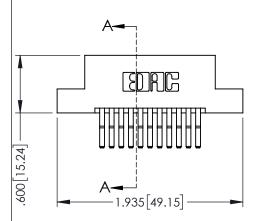

345/395 SERIES CARD EDGE CONNECTOR CONTACT CODE 555,556,558,559,560 DIMENSIONS

YOUR CONNECTION TO QUALITY & SERVICE

ACAD REFERENCE NO. 345-ENG-MASTER DATE:MAY.16/2017 DRAWN: R.STA.MONICA 1:1 SHEET 2 OF 2