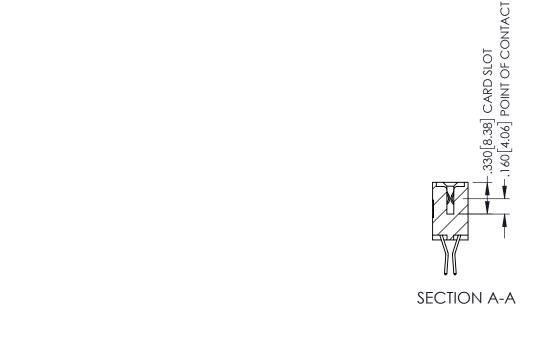

345/395 SERIES CARD EDGE CONNECTOR CONTACT CODE 555,556,558,559,560 DIMENSIONS

YOUR CONNECTION TO QUALITY & SERVICE

ACAD REFERENCE NO. 345-ENG-MASTER DATE:MAY.16/2017 DRAWN: R.STA.MONICA 1:1 SHEET 2 OF 2