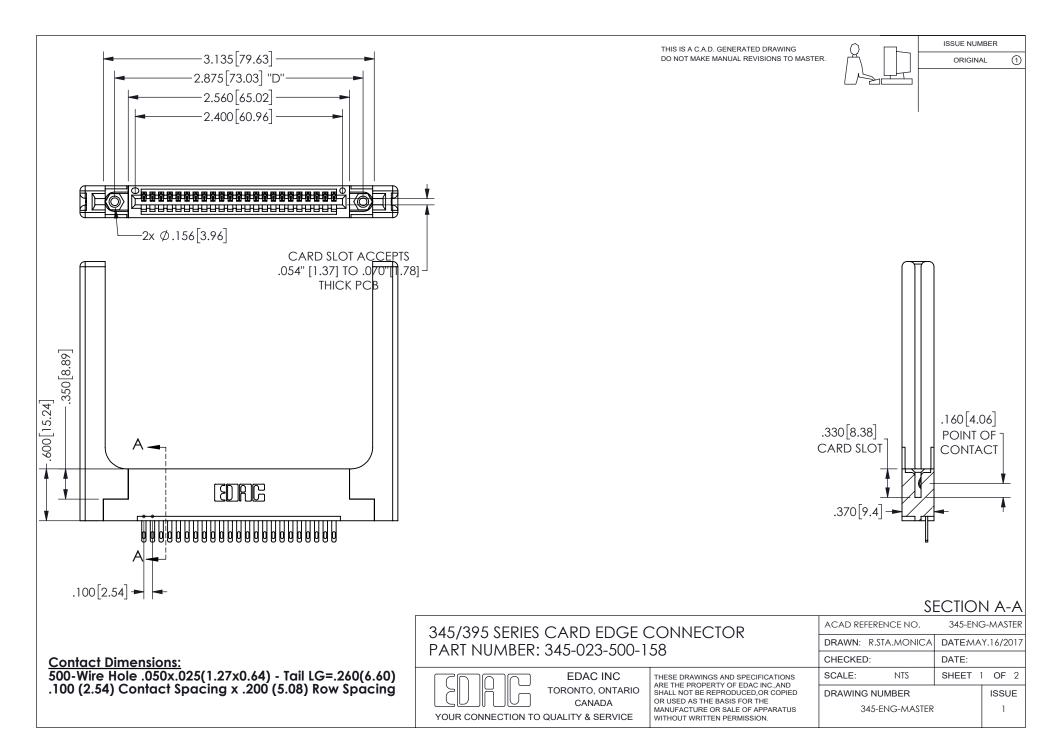

ISSUE NUMBER ORIGINAL

1

**Contact Code 558** 

Contact Code 559

Contact Code 560

INSULATOR MATERIAL: THERMOPLASTIC POLYESTER, UL 94V-0

DAP MATERIAL AVAILABLE UPON REQUEST

CONTACT MATERIAL; COPPER ALLOY

CONTACT PLATING: GOLD ON THE MATING AREA, TIN PLATING ON THE CONTACT TAILS, NICKEL UNDERPLATE

345/395 SERIES CARD EDGE CONNECTOR CONTACT CODE 555,556,558,559,560 DIMENSIONS

YOUR CONNECTION TO QUALITY & SERVICE

**EDAC INC** TORONTO, ONTARIO CANADA

THESE DRAWINGS AND SPECIFICATIONS ARE THE PROPERTY OF EDAC INC.,AND SHALL NOT BE REPRODUCED, OR COPIED OR USED AS THE BASIS FOR THE MANUFACTURE OR SALE OF APPARATUS WITHOUT WRITTEN PERMISSION.

| ACAD REFERENCE NO.  | 345-ENG-MASTER   |
|---------------------|------------------|
| DRAWN: R.STA.MONICA | DATE:MAY.16/2017 |
| CHECKED:            | DATE:            |
| SCALE: 1:1          | SHEET 2 OF 2     |
| DRAWING NUMBER      | ISSUE            |
| 345-FNG-MASTER      | 1                |