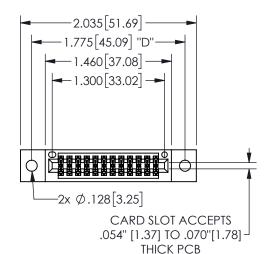

## **SECTION A-A**

345/395 SERIES CARD EDGE CONNECTOR PART NUMBER: 345-024-521-802

**EDAC INC** TORONTO, ONTARIO CANADA

ARE THE PROPERTY OF EDAC INC.,AND SHALL NOT BE REPRODUCED, OR COPIED OR USED AS THE BASIS FOR THE MANUFACTURE OR SALE OF APPARATUS WITHOUT WRITTEN PERMISSION.

THESE DRAWINGS AND SPECIFICATIONS

| ACAD REFERENCE NO.  | 345-ENG-MASTER   |
|---------------------|------------------|
| DRAWN: R.STA.MONICA | DATE:MAY.16/2017 |
| CHECKED:            | DATE:            |
| SCALE: NTS          | SHEET 1 OF 2     |
| DRAWING NUMBER      | ISSUE            |
| 345-ENG-MASTER      | 1                |