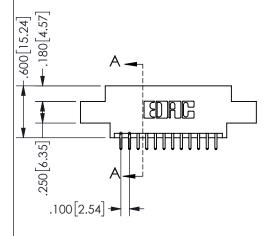

.160 4.06 .330[8.38] POINT OF CARD SLOT CONTACT .370 9.4

## **SECTION A-A**

345/395 SERIES CARD EDGE CONNECTOR PART NUMBER: 345-024-521-802

**EDAC INC** TORONTO, ONTARIO CANADA

ARE THE PROPERTY OF EDAC INC.,AND SHALL NOT BE REPRODUCED, OR COPIED OR USED AS THE BASIS FOR THE MANUFACTURE OR SALE OF APPARATUS WITHOUT WRITTEN PERMISSION.