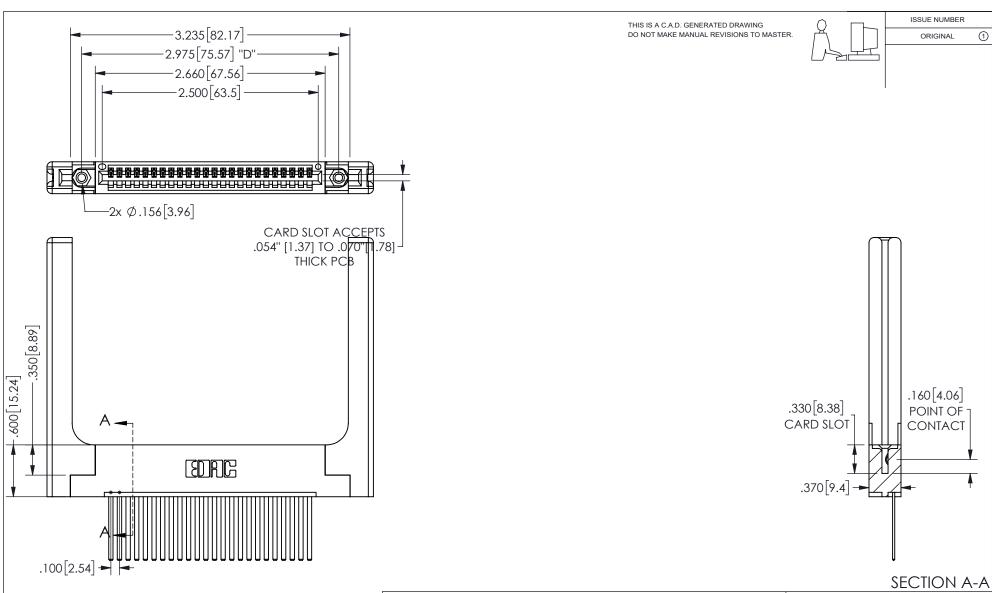

<u>Contact Dimensions:</u> 544-Wire Wrap .050x.025(1.27x0.64) - Tail LG=.750(19.05)

.100 (2.54) Contact Spacing x .200 (5.08) Row Spacing

345/395 SERIES CARD EDGE CONNECTOR PART NUMBER: 345-024-544-158

YOUR CONNECTION TO QUALITY & SERVICE