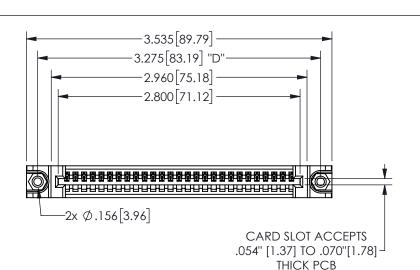

345/395 SERIES CARD EDGE CONNECTOR PART NUMBER: 345-027-540-488

YOUR CONNECTION TO QUALITY & SERVICE

**EDAC INC** TORONTO, ONTARIO CANADA

THESE DRAWINGS AND SPECIFICATIONS ARE THE PROPERTY OF EDAC INC.,AND SHALL NOT BE REPRODUCED,OR COPIED OR USED AS THE BASIS FOR THE MANUFACTURE OR SALE OF APPARATUS WITHOUT WRITTEN PERMISSION.

THIS IS A C.A.D. GENERATED DRAWING DO NOT MAKE MANUAL REVISIONS TO MASTER.

ORIGINAL

1

.160 4.06 .330[8.38] POINT OF CARD SLOT CONTACT .370 9.4

.240[6.1] .600[15.24] 250 [6.35] .100[2.54]

<u>Contact Dimensions:</u>
540-Wire Wrap .025 Sq.(0.64 Sq.) - Tail LG=.560(14.22)
.100 (2.54) Contact Spacing x .200 (5.08) Row Spacing