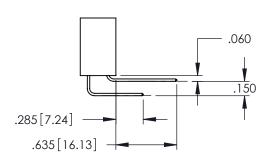

ACAD REFERENCE NO. 345-ENG-MASTER

**Contact Code 558** 

Contact Code 559

Contact Code 560

INSULATOR MATERIAL: THERMOPLASTIC POLYESTER, UL 94V-0

DAP MATERIAL AVAILABLE UPON REQUEST

CONTACT MATERIAL; COPPER ALLOY CONTACT PLATING: GOLD ON THE MATING AREA, TIN PLATING ON THE CONTACT TAILS, NICKEL UNDERPLATE

## 345/395 SERIES CARD EDGE CONNECTOR CONTACT CODE 555,556,558,559,560 DIMENSIONS

YOUR CONNECTION TO QUALITY & SERVICE

|   | ACAD REFERENCE NO. 345-ENG-MASTER |                  |  |  |  |  |
|---|-----------------------------------|------------------|--|--|--|--|
|   | DRAWN: R.STA.MONICA               | DATE:MAY.16/2017 |  |  |  |  |
| • | CHECKED:                          | DATE:            |  |  |  |  |
|   | SCALE: 1:1                        | SHEET 2 OF 2     |  |  |  |  |
| D | DRAWING NUMBER                    | ISSUE            |  |  |  |  |