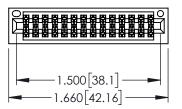

<u>Contact Dimensions:</u>
524-P.C. Tail .018 Sq.(0.46 Sq.) - Tail LG=.175(4.45)
.100 (2.54) Contact Spacing x .200 (5.08) Row Spacing

1

- INSULATOR MATERIAL: THERMOPLASTIC PBT BLACK, UL 94V-0
- CONTACT MATERIAL; COPPER TIN ALLOY CONTACT PLATING: GOLD ON THE MATING AREA, TIN PLATING ON THE CONTACT TAILS, NICKEL UNDERPLATE