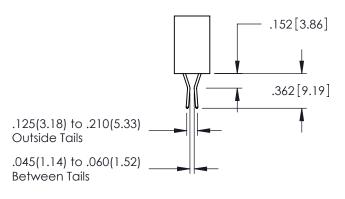

ACAD REFERENCE NO. 345-ENG-MASTER

**Contact Code 558** 

Contact Code 559

Contact Code 560

INSULATOR MATERIAL: THERMOPLASTIC POLYESTER, UL 94V-0

DAP MATERIAL AVAILABLE UPON REQUEST

CONTACT MATERIAL; COPPER ALLOY CONTACT PLATING: GOLD ON THE MATING AREA, TIN PLATING ON THE CONTACT TAILS, NICKEL UNDERPLATE

## 345/395 SERIES CARD EDGE CONNECTOR CONTACT CODE 555,556,558,559,560 DIMENSIONS

YOUR CONNECTION TO QUALITY & SERVICE

|   | ACAD REFERENCE NO. 345-ENG-MASTER |                  |  |  |  |  |
|---|-----------------------------------|------------------|--|--|--|--|
|   | DRAWN: R.STA.MONICA               | DATE:MAY.16/2017 |  |  |  |  |
| • | CHECKED:                          | DATE:            |  |  |  |  |
|   | SCALE: 1:1                        | SHEET 2 OF 2     |  |  |  |  |
| D | DRAWING NUMBER                    | ISSUE            |  |  |  |  |