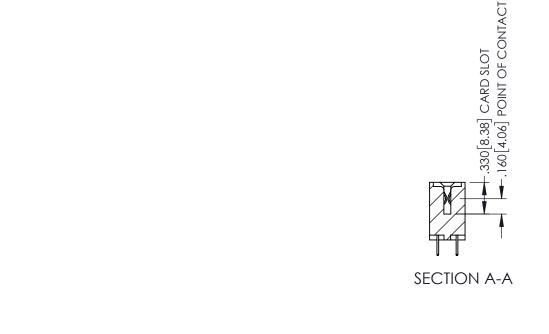

<u>Contact Dimensions:</u>
524-P.C. Tail .018 Sq.(0.46 Sq.) - Tail LG=.175(4.45)
.100 (2.54) Contact Spacing x .200 (5.08) Row Spacing

1

- INSULATOR MATERIAL: THERMOPLASTIC PBT BLACK, UL 94V-0
- CONTACT MATERIAL; COPPER TIN ALLOY CONTACT PLATING: GOLD ON THE MATING AREA, TIN PLATING ON THE CONTACT TAILS, NICKEL UNDERPLATE