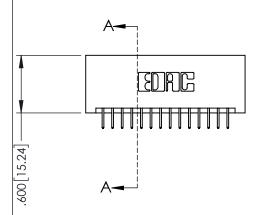

<u>Contact Dimensions:</u>
524-P.C. Tail .018 Sq.(0.46 Sq.) - Tail LG=.175(4.45)
.100 (2.54) Contact Spacing x .200 (5.08) Row Spacing

1

- INSULATOR MATERIAL: THERMOPLASTIC PBT BLACK, UL 94V-0
- CONTACT MATERIAL; COPPER TIN ALLOY CONTACT PLATING: GOLD ON THE MATING AREA, TIN PLATING ON THE CONTACT TAILS, NICKEL UNDERPLATE