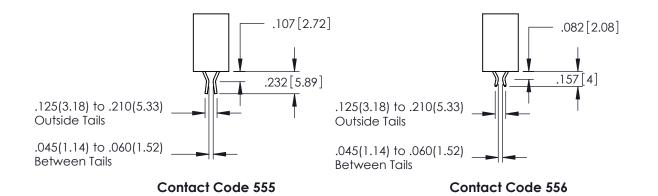

ACAD REFERENCE NO. 345-ENG-MASTER

**Contact Code 558** 

Contact Code 559

Contact Code 560

INSULATOR MATERIAL: THERMOPLASTIC POLYESTER, UL 94V-0

DAP MATERIAL AVAILABLE UPON REQUEST

CONTACT MATERIAL; COPPER ALLOY CONTACT PLATING: GOLD ON THE MATING AREA, TIN PLATING ON THE CONTACT TAILS, NICKEL UNDERPLATE

## 345/395 SERIES CARD EDGE CONNECTOR CONTACT CODE 555,556,558,559,560 DIMENSIONS

YOUR CONNECTION TO QUALITY & SERVICE

|   | ACAD REFERENCE NO. 345-ENG-MASTER |                  |  |  |  |  |
|---|-----------------------------------|------------------|--|--|--|--|
|   | DRAWN: R.STA.MONICA               | DATE:MAY.16/2017 |  |  |  |  |
| • | CHECKED:                          | DATE:            |  |  |  |  |
|   | SCALE: 1:1                        | SHEET 2 OF 2     |  |  |  |  |
| D | DRAWING NUMBER                    | ISSUE            |  |  |  |  |