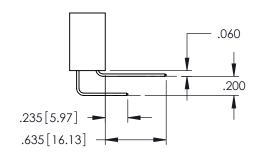

ACAD REFERENCE NO. 345-ENG-MASTER

**Contact Code 558** 

Contact Code 559

Contact Code 560

INSULATOR MATERIAL: THERMOPLASTIC POLYESTER, UL 94V-0

DAP MATERIAL AVAILABLE UPON REQUEST

CONTACT MATERIAL; COPPER ALLOY CONTACT PLATING: GOLD ON THE MATING AREA, TIN PLATING ON THE CONTACT TAILS, NICKEL UNDERPLATE

## 345/395 SERIES CARD EDGE CONNECTOR CONTACT CODE 555,556,558,559,560 DIMENSIONS

YOUR CONNECTION TO QUALITY & SERVICE

|   | ACAD REFERENCE NO. 345-ENG-MASTER |                  |  |  |  |  |
|---|-----------------------------------|------------------|--|--|--|--|
|   | DRAWN: R.STA.MONICA               | DATE:MAY.16/2017 |  |  |  |  |
| • | CHECKED:                          | DATE:            |  |  |  |  |
|   | SCALE: 1:1                        | SHEET 2 OF 2     |  |  |  |  |
| D | DRAWING NUMBER                    | ISSUE            |  |  |  |  |