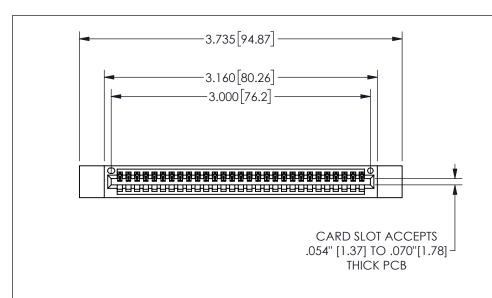

| 345/395 SERIES CARD EDGE CONNECTOR |  |
|------------------------------------|--|
| PART NUMBER: 345-029-500-612       |  |

YOUR CONNECTION TO QUALITY & SERVICE

**EDAC INC** TORONTO, ONTARIO CANADA

THESE DRAWINGS AND SPECIFICATIONS ARE THE PROPERTY OF EDAC INC.,AND SHALL NOT BE REPRODUCED,OR COPIED OR USED AS THE BASIS FOR THE MANUFACTURE OR SALE OF APPARATUS WITHOUT WRITTEN PERMISSION.

| ACAD REFERENCE NO. |              | 345-ENG-MASTER |           |
|--------------------|--------------|----------------|-----------|
| DRAWN:             | R.STA.MONICA | DATEMA         | Y.16/2017 |
| CHECKE             | D:           | DATE:          |           |
| SCALE:             | NTS          | SHEET          | OF 2      |
| DRAWING            | NUMBER       |                | ISSUE     |
| 345-ENG-MASTER     |              |                | 1         |