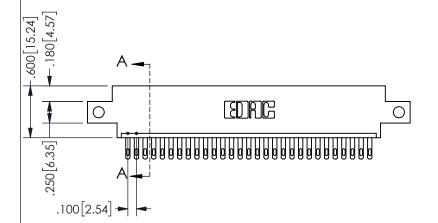

**SECTION A-A** 

ISSUE NUMBER ORIGINAL

1

**Contact Code 558** 

Contact Code 559

**Contact Code 560** 

INSULATOR MATERIAL: THERMOPLASTIC POLYESTER, UL 94V-0 DAP MATERIAL AVAILABLE UPON REQUEST

CONTACT MATERIAL; COPPER ALLOY

CONTACT PLATING: GOLD ON THE MATING AREA, TIN PLATING ON THE CONTACT TAILS, NICKEL UNDERPLATE

## 345/395 SERIES CARD EDGE CONNECTOR CONTACT CODE 555,556,558,559,560 DIMENSIONS

YOUR CONNECTION TO QUALITY & SERVICE

**EDAC INC** TORONTO, ONTARIO CANADA

THESE DRAWINGS AND SPECIFICATIONS ARE THE PROPERTY OF EDAC INC.,AND SHALL NOT BE REPRODUCED, OR COPIED OR USED AS THE BASIS FOR THE MANUFACTURE OR SALE OF APPARATUS WITHOUT WRITTEN PERMISSION.

| ACAD REFERENCE NO.  | 345-ENG-MASTER   |
|---------------------|------------------|
| DRAWN: R.STA.MONICA | DATE:MAY.16/2017 |
| CHECKED:            | DATE:            |
| SCALE: 1:1          | SHEET 2 OF 2     |
| DRAWING NUMBER      | ISSUE            |
| 345-ENG-MASTER      | 1                |