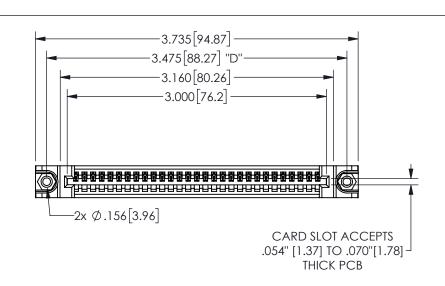

345/395 SERIES CARD EDGE CONNECTOR PART NUMBER: 345-029-523-688

YOUR CONNECTION TO QUALITY & SERVICE

**EDAC INC** TORONTO, ONTARIO CANADA

THESE DRAWINGS AND SPECIFICATIONS ARE THE PROPERTY OF EDAC INC.,AND SHALL NOT BE REPRODUCED, OR COPIED OR USED AS THE BASIS FOR THE MANUFACTURE OR SALE OF APPARATUS WITHOUT WRITTEN PERMISSION.

| ACAD REFERENCE NO. |               | 345-ENG-MASTER |           |
|--------------------|---------------|----------------|-----------|
| DRAWN:             | R.STA.MONICA  | DATEMA         | Y.16/2017 |
| CHECKED:           |               | DATE:          |           |
| SCALE:             | NTS           | SHEET          | OF 2      |
| DRAWING            | NUMBER        |                | ISSUE     |
| 3                  | 45-ENG-MASTER |                | 1         |