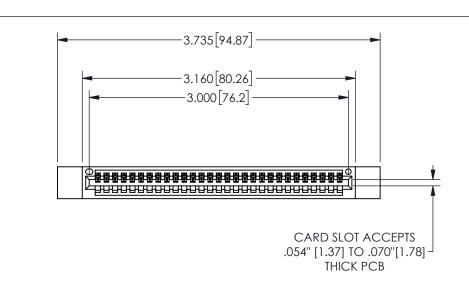

## -.350[8.89] .600[15.24] 0 .100 [2.54]

345/395 SERIES CARD EDGE CONNECTOR PART NUMBER: 345-029-544-112 <u>Contact Dimensions:</u> 544-Wire Wrap .050x.025(1.27x0.64) - Tail LG=.750(19.05)

.100 (2.54) Contact Spacing x .200 (5.08) Row Spacing