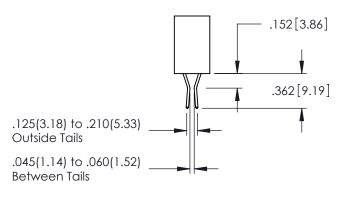

**SECTION A-A** 

R

**Contact Code 558** 

Contact Code 559

**Contact Code 560** 

INSULATOR MATERIAL: THERMOPLASTIC POLYESTER, UL 94V-0

DAP MATERIAL AVAILABLE UPON REQUEST

CONTACT MATERIAL; COPPER ALLOY CONTACT PLATING: GOLD ON THE MATING AREA, TIN PLATING ON THE CONTACT TAILS, NICKEL UNDERPLATE