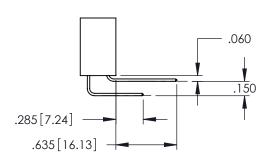

<u>Contact Dimensions:</u>
521-P.C. Tail .025 Sq.(0.64 Sq.) - Tail LG=.150(3.81)
.100 (2.54) Contact Spacing x .200 (5.08) Row Spacing

.160[4.06] POINT OF CONTACT

[3.81]

.330[8.38] CARD SLOT

1

INSULATOR MATERIAL: THERMOPLASTIC PBT BLACK, UL 94V-0 CONTACT MATERIAL; COPPER TIN ALLOY