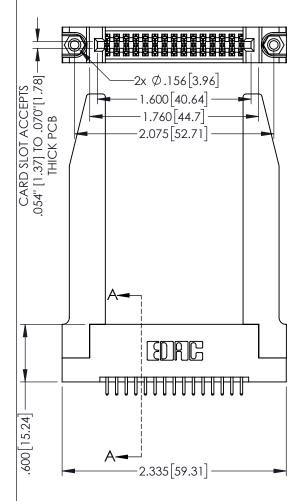

<u>Contact Dimensions:</u>
521-P.C. Tail .025 Sq.(0.64 Sq.) - Tail LG=.150(3.81)
.100 (2.54) Contact Spacing x .200 (5.08) Row Spacing

.160[4.06] POINT OF CONTACT

[3.81]

.330[8.38] CARD SLOT

1

INSULATOR MATERIAL: THERMOPLASTIC PBT BLACK, UL 94V-0 CONTACT MATERIAL; COPPER TIN ALLOY

CONTACT PLATING: GOLD ON THE MATING AREA, TIN PLATING ON THE CONTACT TAILS, NICKEL UNDERPLATE

| 345/395 SERIES CARD EDGE CONNECTOR |
|------------------------------------|
| PART NUMBER: 345-030-521-278       |

YOUR CONNECTION TO QUALITY & SERVICE

|              | ACAD REFERENCE NO. 345-ENG-MASTER |         |           |  |
|--------------|-----------------------------------|---------|-----------|--|
|              | DRAWN: R.STA.MONICA               | DATE:MA | Y.16/2017 |  |
| CHECKED:     |                                   | DATE:   |           |  |
| ONS          | SCALE: 1:1                        | SHEET 1 | OF 2      |  |
| AND<br>OPIED | DRAWING NUMBER                    |         | ISSUE     |  |
| ATUS         | 345-ENG-MASTER                    |         | 1         |  |