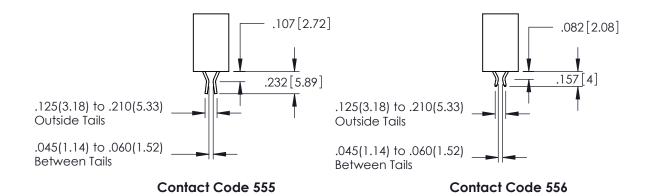

**SECTION A-A** 

R

**Contact Code 558** 

Contact Code 559

**Contact Code 560** 

INSULATOR MATERIAL: THERMOPLASTIC POLYESTER, UL 94V-0

DAP MATERIAL AVAILABLE UPON REQUEST

CONTACT MATERIAL; COPPER ALLOY CONTACT PLATING: GOLD ON THE MATING AREA, TIN PLATING ON THE CONTACT TAILS, NICKEL UNDERPLATE

## 345/395 SERIES CARD EDGE CONNECTOR CONTACT CODE 555,556,558,559,560 DIMENSIONS

YOUR CONNECTION TO QUALITY & SERVICE

|   | ACAD REFERENCE NO. 345-ENG-MA |                          |  |  |
|---|-------------------------------|--------------------------|--|--|
|   | DRAWN: R.STA.MONICA           | DATE: <b>MAY.16/2017</b> |  |  |
| • | CHECKED:                      | DATE:                    |  |  |
|   | SCALE: 1:1                    | SHEET 2 OF 2             |  |  |
| D | DRAWING NUMBER                | ISSUE                    |  |  |