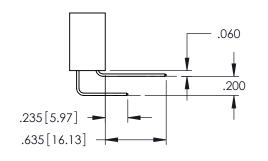

**SECTION A-A** 

R

**Contact Code 558** 

Contact Code 559

**Contact Code 560** 

INSULATOR MATERIAL: THERMOPLASTIC POLYESTER, UL 94V-0

DAP MATERIAL AVAILABLE UPON REQUEST

CONTACT MATERIAL; COPPER ALLOY CONTACT PLATING: GOLD ON THE MATING AREA, TIN PLATING ON THE CONTACT TAILS, NICKEL UNDERPLATE

## 345/395 SERIES CARD EDGE CONNECTOR CONTACT CODE 555,556,558,559,560 DIMENSIONS

YOUR CONNECTION TO QUALITY & SERVICE

|   | ACAD REFERENCE NO. 345-ENG-MA |                          |  |  |
|---|-------------------------------|--------------------------|--|--|
|   | DRAWN: R.STA.MONICA           | DATE: <b>MAY.16/2017</b> |  |  |
| • | CHECKED:                      | DATE:                    |  |  |
|   | SCALE: 1:1                    | SHEET 2 OF 2             |  |  |
| D | DRAWING NUMBER                | ISSUE                    |  |  |