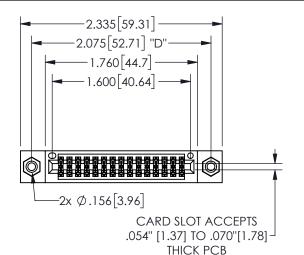

## 345/395 SERIES CARD EDGE CONNECTOR PART NUMBER: 345-030-524-808

YOUR CONNECTION TO QUALITY & SERVICE

**EDAC INC** TORONTO, ONTARIO CANADA

THESE DRAWINGS AND SPECIFICATIONS ARE THE PROPERTY OF EDAC INC.,AND SHALL NOT BE REPRODUCED, OR COPIED OR USED AS THE BASIS FOR THE MANUFACTURE OR SALE OF APPARATUS WITHOUT WRITTEN PERMISSION.