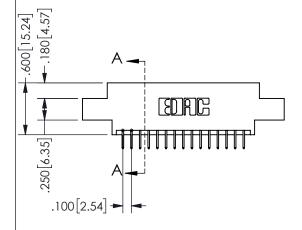

SECTION A-A

ISSUE NUMBER ORIGINAL

1

**Contact Code 558** 

Contact Code 559

**Contact Code 560** 

INSULATOR MATERIAL: THERMOPLASTIC POLYESTER, UL 94V-0

DAP MATERIAL AVAILABLE UPON REQUEST

CONTACT MATERIAL; COPPER ALLOY CONTACT PLATING: GOLD ON THE MATING AREA, TIN PLATING ON THE CONTACT TAILS, NICKEL UNDERPLATE

345/395 SERIES CARD EDGE CONNECTOR CONTACT CODE 555,556,558,559,560 DIMENSIONS