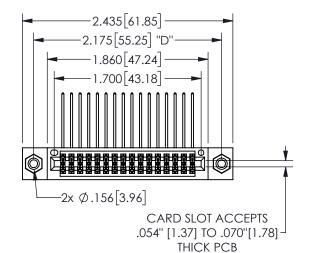

## SECTION A-A

345/395 SERIES CARD EDGE CONNECTOR PART NUMBER: 345-032-559-508

**EDAC INC** TORONTO, ONTARIO CANADA

THESE DRAWINGS AND SPECIFICATIONS ARE THE PROPERTY OF EDAC INC.,AND SHALL NOT BE REPRODUCED, OR COPIED OR USED AS THE BASIS FOR THE MANUFACTURE OR SALE OF APPARATUS WITHOUT WRITTEN PERMISSION.

| ACAD REFERENCE NO.  | 345-ENG-MASTER   |
|---------------------|------------------|
| DRAWN: R.STA.MONICA | DATE:MAY.16/2017 |
| CHECKED:            | DATE:            |
| SCALE: NTS          | SHEET 1 OF 2     |
| DRAWING NUMBER      | ISSUE            |
| 345-ENG-MASTER      | 1                |
|                     |                  |