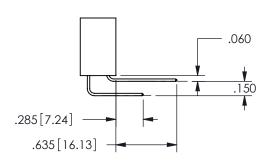

THIS IS A C.A.D. GENERATED DRAWING DO NOT MAKE MANUAL REVISIONS TO MASTER.

ISSUE NUMBER

ORIGINAL

<u>Contact Dimensions:</u>
559-90 Degree Bend (Code 541 Contacts)
See Sheet 2 for Contact Code 555, 556, 558, 559, 560 **Dimensions** 

ORIGINAL 1

ISSUE NUMBER

**Contact Code 558** 

Contact Code 559

**Contact Code 560** 

- INSULATOR MATERIAL: THERMOPLASTIC POLYESTER, UL 94V-0 DAP MATERIAL AVAILABLE UPON REQUEST
- CONTACT MATERIAL; COPPER ALLOY

CONTACT PLATING: GOLD ON THE MATING AREA, TIN PLATING ON THE CONTACT TAILS, NICKEL UNDERPLATE

345/395 SERIES CARD EDGE CONNECTOR CONTACT CODE 555,556,558,559,560 DIMENSIONS

YOUR CONNECTION TO QUALITY & SERVICE