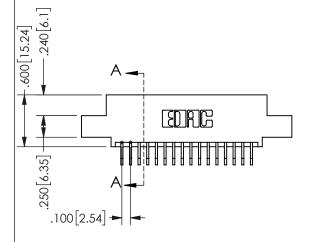

## SECTION A-A

345/395 SERIES CARD EDGE CONNECTOR PART NUMBER: 345-032-559-508

**EDAC INC** TORONTO, ONTARIO CANADA

THESE DRAWINGS AND SPECIFICATIONS ARE THE PROPERTY OF EDAC INC.,AND SHALL NOT BE REPRODUCED, OR COPIED OR USED AS THE BASIS FOR THE MANUFACTURE OR SALE OF APPARATUS WITHOUT WRITTEN PERMISSION.

| ACAD REFERENCE NO.  | 345-ENG-MASTER   |
|---------------------|------------------|
| DRAWN: R.STA.MONICA | DATE:MAY.16/2017 |
| CHECKED:            | DATE:            |
| SCALE: NTS          | SHEET 1 OF 2     |
| DRAWING NUMBER      | ISSUE            |
| 345-ENG-MASTER      | 1                |
|                     |                  |