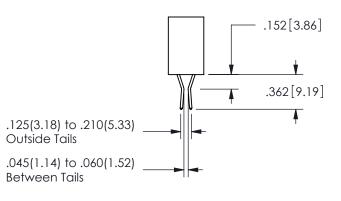

.160 4.06 .330[8.38] POINT OF CARD SLOT CONTACT .370 9.4 .150[3.81]

ORIGINAL 1

ISSUE NUMBER

**Contact Code 558** 

Contact Code 559

**Contact Code 560** 

- INSULATOR MATERIAL: THERMOPLASTIC POLYESTER, UL 94V-0 DAP MATERIAL AVAILABLE UPON REQUEST
- CONTACT MATERIAL; COPPER ALLOY

CONTACT PLATING: GOLD ON THE MATING AREA, TIN PLATING ON THE CONTACT TAILS, NICKEL UNDERPLATE

345/395 SERIES CARD EDGE CONNECTOR CONTACT CODE 555,556,558,559,560 DIMENSIONS

YOUR CONNECTION TO QUALITY & SERVICE