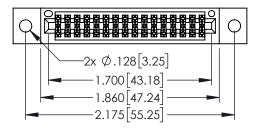

| 345/395 SERIES CARD EDGE CONNECTOR PART NUMBER: 345-032-560-502 |                                                                                                                                                                                                 | ACAD REFERENCE NO. 345-ENG-MASTER DRAWN: R.STA.MONICA DATE MAY.16/2017 CHECKED: DATE: |     |         |       |
|-----------------------------------------------------------------|-------------------------------------------------------------------------------------------------------------------------------------------------------------------------------------------------|---------------------------------------------------------------------------------------|-----|---------|-------|
|                                                                 | THESE DRAWINGS AND SPECIFICATIONS ARE THE PROPERTY OF EDAC INC.,AND SHALL NOT BE REPRODUCED,OR COPIED OR USED AS THE BASIS FOR THE MANUFACTURE OR SALE OF APPARATUS WITHOUT WRITTEN PERMISSION. | SCALE:                                                                                | 1:1 | SHEET 1 | OF 2  |
| TORONTO, ONTARIO SHALL                                          |                                                                                                                                                                                                 | DRAWING NUMBER                                                                        |     |         | ISSUE |
| CANADA I                                                        |                                                                                                                                                                                                 | 345-ENG-MASTER                                                                        |     |         | 1     |