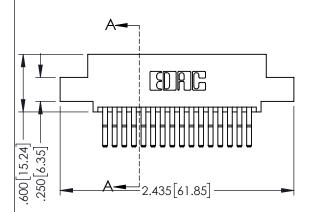

| 345/395 SERIES CARD EDGE CONNECTOR PART NUMBER: 345-032-560-502 |                                                                                                                                                                                                 | ACAD REFERENCE NO. 345-ENG-MASTER DRAWN: R.STA.MONICA DATE MAY.16/2017 CHECKED: DATE: |     |         |       |
|-----------------------------------------------------------------|-------------------------------------------------------------------------------------------------------------------------------------------------------------------------------------------------|---------------------------------------------------------------------------------------|-----|---------|-------|
|                                                                 | THESE DRAWINGS AND SPECIFICATIONS ARE THE PROPERTY OF EDAC INC.,AND SHALL NOT BE REPRODUCED,OR COPIED OR USED AS THE BASIS FOR THE MANUFACTURE OR SALE OF APPARATUS WITHOUT WRITTEN PERMISSION. | SCALE:                                                                                | 1:1 | SHEET 1 | OF 2  |
| TORONTO, ONTARIO SHALL                                          |                                                                                                                                                                                                 | DRAWING NUMBER                                                                        |     |         | ISSUE |
| CANADA I                                                        |                                                                                                                                                                                                 | 345-ENG-MASTER                                                                        |     |         | 1     |