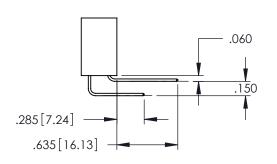

Contact Dimensions:
560-Extender Board Bend (Code 523 Contacts)
See Sheet 2 for Contact Code 555, 556, 558, 559, 560 Dimensions

- INSULATOR MATERIAL: THERMOPLASTIC PBT BLACK, UL 94V-0
- CONTACT MATERIAL; COPPER TIN ALLOY CONTACT PLATING: GOLD ON THE MATING AREA, TIN PLATING ON THE CONTACT TAILS, NICKEL UNDERPLATE