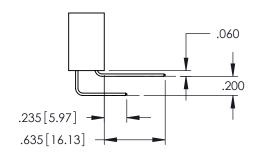

Contact Dimensions:
560-Extender Board Bend (Code 523 Contacts)
See Sheet 2 for Contact Code 555, 556, 558, 559, 560 Dimensions

- INSULATOR MATERIAL: THERMOPLASTIC PBT BLACK, UL 94V-0
- CONTACT MATERIAL; COPPER TIN ALLOY CONTACT PLATING: GOLD ON THE MATING AREA, TIN PLATING ON THE CONTACT TAILS, NICKEL UNDERPLATE

**Contact Code 558** 

Contact Code 559

Contact Code 560

- INSULATOR MATERIAL: THERMOPLASTIC POLYESTER, UL 94V-0 DAP MATERIAL AVAILABLE UPON REQUEST

CONTACT MATERIAL; COPPER ALLOY CONTACT PLATING: GOLD ON THE MATING AREA, TIN PLATING ON THE CONTACT TAILS, NICKEL UNDERPLATE

## 345/395 SERIES CARD EDGE CONNECTOR CONTACT CODE 555,556,558,559,560 DIMENSIONS

YOUR CONNECTION TO QUALITY & SERVICE

ACAD REFERENCE NO. 345-ENG-MASTER DATE:MAY.16/2017 DRAWN: R.STA.MONICA 1:1 SHEET 2 OF 2 345-ENG-MASTER