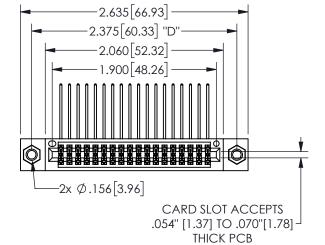

## **SECTION A-A**

345/395 SERIES CARD EDGE CONNECTOR PART NUMBER: 345-036-558-507

**EDAC INC** TORONTO, ONTARIO CANADA

THESE DRAWINGS AND SPECIFICATIONS ARE THE PROPERTY OF EDAC INC.,AND SHALL NOT BE REPRODUCED, OR COPIED OR USED AS THE BASIS FOR THE MANUFACTURE OR SALE OF APPARATUS WITHOUT WRITTEN PERMISSION.

| ACAD REFERENCE NO.  | 345-ENG-MASTER   |
|---------------------|------------------|
| DRAWN: R.STA.MONICA | DATE:MAY.16/2017 |
| CHECKED:            | DATE:            |
| SCALE: NTS          | SHEET 1 OF 2     |
| DRAWING NUMBER      | ISSUE            |
| 345-ENG-MASTER      | 1                |
|                     |                  |