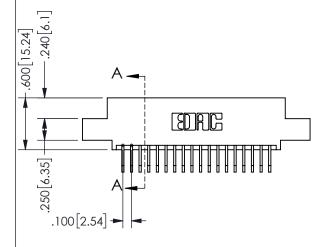

## <u>Contact Dimensions:</u> 558-90 Degree Bend (Code 541 Contacts) See Sheet 2 for Contact Code 555, 556, 558, 559, 560 **Dimensions**

.160 4.06 .330[8.38] POINT OF CARD SLOT CONTACT .370 9.4 .200 [5.08]

ORIGINAL 1

ISSUE NUMBER

**Contact Code 558** 

Contact Code 559

**Contact Code 560** 

INSULATOR MATERIAL: THERMOPLASTIC POLYESTER, UL 94V-0 DAP MATERIAL AVAILABLE UPON REQUEST

CONTACT MATERIAL; COPPER ALLOY CONTACT PLATING: GOLD ON THE MATING AREA, TIN PLATING ON THE CONTACT TAILS, NICKEL UNDERPLATE