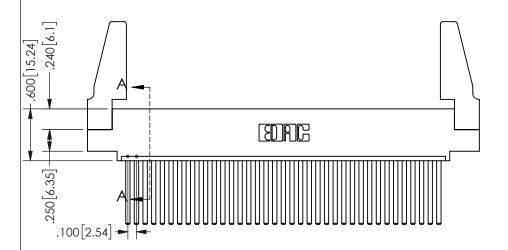

SECTION A-A

ISSUE NUMBER ORIGINAL

1

**Contact Code 558** 

Contact Code 559

**Contact Code 560** 

INSULATOR MATERIAL: THERMOPLASTIC POLYESTER, UL 94V-0 DAP MATERIAL AVAILABLE UPON REQUEST

CONTACT MATERIAL; COPPER ALLOY

CONTACT PLATING: GOLD ON THE MATING AREA, TIN PLATING ON THE CONTACT TAILS, NICKEL UNDERPLATE

## 345/395 SERIES CARD EDGE CONNECTOR CONTACT CODE 555,556,558,559,560 DIMENSIONS

YOUR CONNECTION TO QUALITY & SERVICE

**EDAC INC** TORONTO, ONTARIO CANADA

THESE DRAWINGS AND SPECIFICATIONS ARE THE PROPERTY OF EDAC INC.,AND SHALL NOT BE REPRODUCED, OR COPIED OR USED AS THE BASIS FOR THE MANUFACTURE OR SALE OF APPARATUS WITHOUT WRITTEN PERMISSION.

|  | ACAD REFERENCE NO.  | 345-ENG-MASTER   |
|--|---------------------|------------------|
|  | DRAWN: R.STA.MONICA | DATE:MAY.16/2017 |
|  | CHECKED:            | DATE:            |
|  | SCALE: 1:1          | SHEET 2 OF 2     |
|  | DRAWING NUMBER      | ISSUE            |
|  | 345-ENG-MASTER      | 1                |