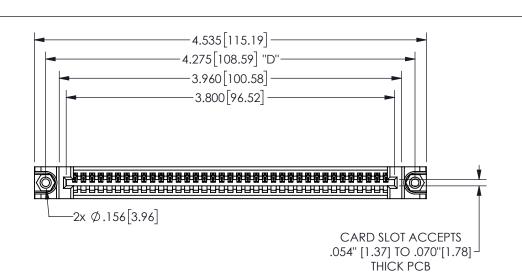

## 345/395 SERIES CARD EDGE CONNECTOR PART NUMBER: 345-037-544-488

<u>Contact Dimensions:</u> 544-Wire Wrap .050x.025(1.27x0.64) - Tail LG=.750(19.05) .100 (2.54) Contact Spacing x .200 (5.08) Row Spacing

YOUR CONNECTION TO QUALITY & SERVICE

**EDAC INC** TORONTO, ONTARIO CANADA

THESE DRAWINGS AND SPECIFICATIONS ARE THE PROPERTY OF EDAC INC.,AND SHALL NOT BE REPRODUCED,OR COPIED OR USED AS THE BASIS FOR THE MANUFACTURE OR SALE OF APPARATUS WITHOUT WRITTEN PERMISSION.

| ACAD REFERENCE NO. |              | 345-ENG-MASTER |           |
|--------------------|--------------|----------------|-----------|
| DRAWN:             | R.STA.MONICA | DATEMA         | Y.16/2017 |
| CHECKED:           |              | DATE:          |           |
| SCALE:             | NTS          | SHEET          | OF 2      |
| DRAWING            | NUMBER       |                | ISSUE     |
| 345-ENG-MASTER     |              |                | 1         |