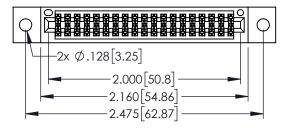

<u>Contact Dimensions:</u>
525-P.C. Tail .018 Sq.(0.46 Sq.) - Tail LG=.150(3.81)
.100 (2.54) Contact Spacing x .200 (5.08) Row Spacing

..330[8.38] CARD SLOT .160[4.06] POINT OF CONTACT

1

- INSULATOR MATERIAL: THERMOPLASTIC PBT BLACK, UL 94V-0
- CONTACT MATERIAL; COPPER TIN ALLOY CONTACT PLATING: GOLD ON THE MATING AREA, TIN PLATING ON THE CONTACT TAILS, NICKEL UNDERPLATE

| 345/395 SERIES CARD EDGE CONNECTOR |
|------------------------------------|
| PART NUMBER: 345-038-525-202       |

| ACAD REFERENCE NO. 345-ENG-MASTER |                 |           |  |  |
|-----------------------------------|-----------------|-----------|--|--|
| DRAWN: R.STA.MONICA               | DATE: <b>MA</b> | Y.16/2017 |  |  |
| CHECKED:                          | DATE:           |           |  |  |
| SCALE: 1:1                        | SHEET 1         | OF 2      |  |  |
| DRAWING NUMBER                    |                 | ISSUE     |  |  |
| 24E ENC MARTED                    |                 | 1         |  |  |