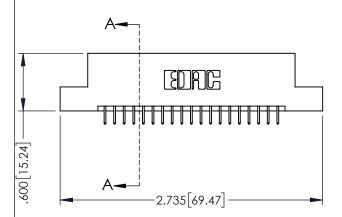

| 345/395 SERIES CARD EDGE CONNECTOR |
|------------------------------------|
| PART NUMBER: 345-038-525-202       |

| ACAD REFERENCE NO. 345-ENG-MASTER |                 |           |  |  |
|-----------------------------------|-----------------|-----------|--|--|
| DRAWN: R.STA.MONICA               | DATE: <b>MA</b> | Y.16/2017 |  |  |
| CHECKED:                          | DATE:           |           |  |  |
| SCALE: 1:1                        | SHEET 1         | OF 2      |  |  |
| DRAWING NUMBER                    |                 | ISSUE     |  |  |
| 24E ENC MARTED                    |                 | 1         |  |  |

**SECTION A-A** 

345-ENG-MASTER

.107 [2.72] .082 [2.08] .157 [4] .232 [5.89] .125(3.18) to .210(5.33) .125(3.18) to .210(5.33) Outside Tails Outside Tails .045(1.14) to .060(1.52) .045(1.14) to .060(1.52) Between Tails Between Tails **Contact Code 555 Contact Code 556** 